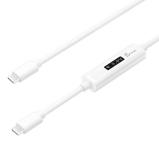

## j5create JUCP14 USB-C™ 2.0 to USB-C™ Cable With OLED Dynamic Power Meter, White, 1.2 m

Brand: j5create Product code: JUCP14-N

**Product name :** JUCP14 USB- $C^{™}$  2.0 to USB- $C^{™}$  Cable With OLED Dynamic Power Meter, White, 1.2 m

- Supports USB™ 2.0 (480 Mbps)
- Displays information regarding voltage, amp, watt, direction, timer and milliamp hours (mAh)
- Supports a max current of 100 Watts/5 Amps
- Cable length 4 ft/120 cm with OLED
- High accuracy up to two decimal places
- Small reversible connector
- Built in Electronically Marked IC for Power Delivery 2.0 specifications JUCP14 USB-C 2.0 to USB-C Cable With OLED Dynamic Power Meter, White, 1.2 m

j5create JUCP14 USB-C™ 2.0 to USB-C™ Cable With OLED Dynamic Power Meter, White, 1.2 m:

Since the advent of the computer, the specification of the power supply has been a headache to determine. With this cable, you will know your charging specifications easily and accurately. Avoid falling into power shortages and other mishaps.