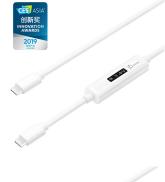

## j5create JUCP14 USB-C™ 2.0 to USB-C™ Cable With OLED Dynamic Power Meter, White, 1.2 m

Brand: j5create Product code: JUCP14-N

**Product name :** JUCP14 USB- $C^{™}$  2.0 to USB- $C^{™}$  Cable With OLED Dynamic Power Meter, White, 1.2 m

- Supports USB™ 2.0 (480 Mbps)
- Displays information regarding voltage, amp, watt, direction, timer and milliamp hours (mAh)
- Supports a max current of 100 Watts/5 Amps
- Cable length 4 ft/120 cm with OLED
- High accuracy up to two decimal places
- Small reversible connector
- Built in Electronically Marked IC for Power Delivery 2.0 specifications JUCP14 USB-C 2.0 to USB-C Cable With OLED Dynamic Power Meter, White, 1.2 m

j5create JUCP14 USB-C™ 2.0 to USB-C™ Cable With OLED Dynamic Power Meter, White, 1.2 m:

Since the advent of the computer, the specification of the power supply has been a headache to determine. With this cable, you will know your charging specifications easily and accurately. Avoid falling into power shortages and other mishaps.