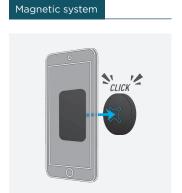

# Metal plate

- Attaches using high-strength, professional 3M® VHB tape, on all flat, smooth and clean support (wall, dashboard),
- Compatible with all smartphones: thanks to the metal plates provided (2) - attach it to the back of your smartphone or its case
- Introducing the magnetic QuickLock mounting + system: attach your smartphone in the blink of an eye
- 360° rotation for your smartphone
- Maximum weight: 1 kg