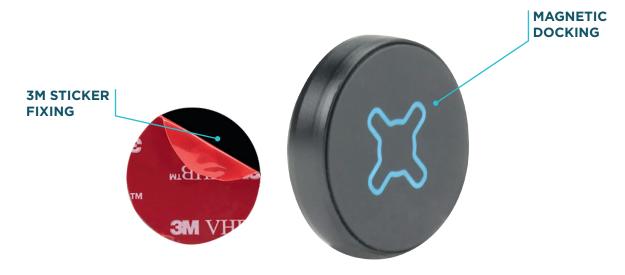

# Metal plate

- Attaches using high-strength, professional 3M® VHB tape, on all flat, smooth and clean support (wall, dashboard),
- Compatible with all smartphones: thanks to the metal plates provided (2) - attach it to the back of your smartphone or its case
- Introducing the magnetic QuickLock mounting + system: attach your smartphone in the blink of an eye
- 360° rotation for your smartphone
- Maximum weight: 1 kg