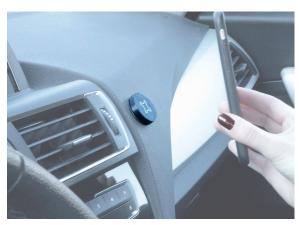

#### MINI WALL/CAR MOUNT

FOR SMARTPHONE

Ref. 044016

Weight: 20 g | Dimensions: 32 x 32 x 7 mm

### MINI WALL/CAR MOUNT FOR SMARTPHONE