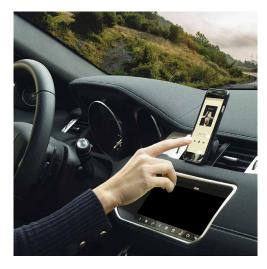

# Metal plate

- Attaches using high-strength, professional 3M® VHB tape, on all flat, smooth and clean support (wall, dashboard),
- Compatible with all smartphones: thanks to the metal plates provided (2) - attach it to the back of your smartphone or its case
- Introducing the magnetic QuickLock mounting + system: attach your smartphone in the blink of an eye
- 360° rotation for your smartphone
- Maximum weight: 1 kg