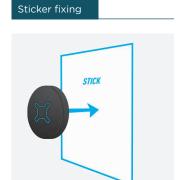

# Metal plate

- Attaches using high-strength, professional 3M® VHB tape, on all flat, smooth and clean support (wall, dashboard),
- Compatible with all smartphones: thanks to the metal plates provided (2) - attach it to the back of your smartphone or its case
- Introducing the magnetic QuickLock mounting + system: attach your smartphone in the blink of an eye
- 360° rotation for your smartphone
- Maximum weight: 1 kg