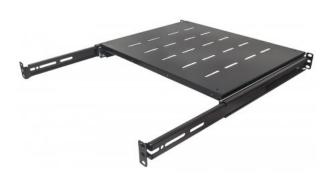

# 19" Sliding Shelf

**1U, For 600 to 800 mm Depth Cabinets & Racks, shelf depth 350 mm, Black** Part No.: **712613** EAN-13: 0766623712613 | UPC: 766623712613

The Intellinet Network Solutions 19? shelves are the ideal accessory for your server and network installations. Choose from four versions, suitable for every need: fixed, cantilever, heavy-duty (up to 100 kg) or sliding. Beyond that, you have flexibility with depths that range from 150 mm to 900 mm and a choice of black (RAL9005) or gray (RAL7035).