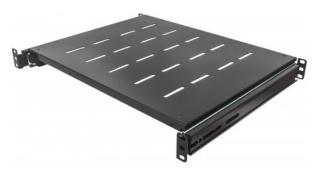

# 19" Sliding Shelf

**1U, For 600 to 800 mm Depth Cabinets & Racks, shelf depth 350 mm, Black** Part No.: **712613** EAN-13: 0766623712613 | UPC: 766623712613

The Intellinet Network Solutions 19? shelves are the ideal accessory for your server and network installations. Choose from four versions, suitable for every need: fixed, cantilever, heavy-duty (up to 100 kg) or sliding. Beyond that, you have flexibility with depths that range from 150 mm to 900 mm and a choice of black (RAL9005) or gray (RAL7035).

#### **Specifications:**

- Color: Black RAL9005
- Dimensions: 1U (H) x 483 mm (W) x 600 to 800 mm (D)
- Weight: 3,56 kg