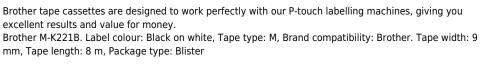

## Brother M-K221B label-making tape Black on white

**Brand**: Brother Product code: M-K221B

Product name: M-K221B

9mm black on white plastic tape, non-laminated, 8m

Brother M-K221B label-making tape Black on white:

Brother M-K221B. Label colour: Black on white, Tape type: M, Brand compatibility: Brother. Tape width: 9

| Features            |                | Weight & dimensions         |          |
|---------------------|----------------|-----------------------------|----------|
| Label colour *      | Black on white | Tape width *                | 9 mm     |
| Tape type           | M              | Tape length                 | 8 m      |
| Laminated           | ✓              | Package type                | Blister  |
| Brand compatibility | Brother        | Logistics data              |          |
|                     |                | Harmonized System (HS) code | 48219090 |