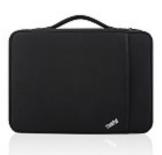

## Lenovo 4X40N18010 laptop case 38.1 cm (15") Sleeve case Black

Brand : Lenovo

Product code: 4X40N18010

\_ .

Product name : 4X40N18010

Sleeve case 15"

Lenovo 4X40N18010 laptop case 38.1 cm (15") Sleeve case Black:

The ThinkPad Sleeve family is designed to fit perfectly the most recent generation of ThinkPad notebooks. These fitted sleeves help to protect your notebook from dust, shocks, scrapes, and scratches for superior PC protection. The slim, lightweight design also stows easily in a larger bag. Lenovo 4X40N18010. Case type: Sleeve case, Maximum screen size: 38.1 cm (15"). Weight: 359 g