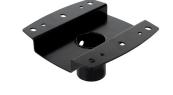

## Peerless MOD-CPF signage display mount Black

Brand : Peerless Product code: MOD-CPF

**Product name : MOD-CPF** 

Heavy Duty Flat Ceiling Plate, 170kg, Black

Peerless MOD-CPF signage display mount Black:

- Mounts to concrete and wood joist ceilings

- 170kg (374lbs) max. weight capacity

Peerless MOD-CPF. Maximum weight capacity: 170 kg. Product colour: Black

| Mounting                                  |                   | Weight & dimensions         |          |
|-------------------------------------------|-------------------|-----------------------------|----------|
| Maximum weight capacity * Mounting type * | 170 kg<br>Ceiling | Weight                      | 1.1 kg   |
|                                           |                   | Other features              |          |
| Design                                    |                   | Interface height            | 10 cm    |
| Product colour *                          | Black             | Logistics data              |          |
|                                           |                   | Harmonized System (HS) code | 85299097 |