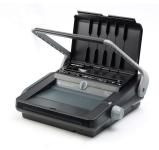

# WireBind W20 Wire Binder

4400426

## **PRODUCT DESCRIPTION**

Ideal for frequent office use, the sturdy and practical WireBind W20 is designed to make manual binding easier. With document separating and auto centring as standard features, the WireBind W20 can punch up to 20 80gsm sheets at once and up to 125 sheets using a 14mm wire. It can bind both A4 and A5 documents.

#### · Automatic Centering of Pages - The 'auto centering' feature positions the pages for perfect punching.

- Easy Access Clippings Tray
- Double Handle For extra power when punching
- Simply Click Wire Selector Adjusts its settings to suit the wire size. Ensures accurate wire closure every time.
- A4 and A5 punching