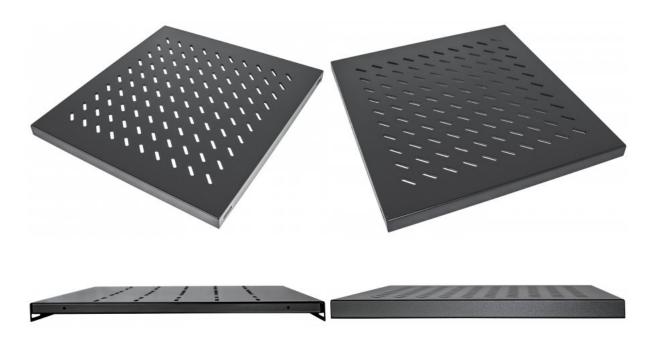

# 19" Fixed Shelf

1U, 550 mm Depth, Black

Part No.: 712538

EAN-13: 0766623712538 | UPC: 766623712538

The Intellinet Network Solutions 19" shelves are the ideal accessory for your server and network installations. Choose from four versions, suitable for every need: fixed, cantilever, heavy-duty (up to 100 kg) or sliding. Beyond that, you have flexibility with depths that range from 150 mm to 900 mm and a choice of black (RAL9005) or gray (RAL7035).

# **Specifications:**

• Color: Black RAL9005

• Dimensions: 1U (H) x 483 mm (W) x 550 mm (D)

• Weight: 1.83 kg