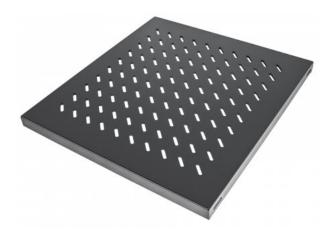

# 19" Fixed Shelf

1U, 550 mm Depth, Black

Part No.: 712538

EAN-13: 0766623712538 | UPC: 766623712538

The Intellinet Network Solutions 19" shelves are the ideal accessory for your server and network installations. Choose from four versions, suitable for every need: fixed, cantilever, heavy-duty (up to 100 kg) or sliding. Beyond that, you have flexibility with depths that range from 150 mm to 900 mm and a choice of black (RAL9005) or gray (RAL7035).

# **Specifications:**

• Color: Black RAL9005

• Dimensions: 1U (H) x 483 mm (W) x 550 mm (D)

• Weight: 1.83 kg