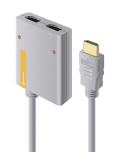

## ALOGIC 2 Port Portable HDMI 2.0 4K Splitter with in built 50cm HDMI Cable

Brand : ALOGIC Product code: HD4KSPL02-ADP

**Product name :** 2 Port Portable HDMI 2.0 4K Splitter with in built 50cm HDMI Cable

## ALOGIC 2 Port Portable HDMI 2.0 4K Splitter with in built 50cm HDMI Cable:

Split between 2 HDMI Sources:This Alogic 2-Port HDMI video splitter lets you distribute one HDMI signal into two HDMI displays simultaneously. The splitter is compliant with HDMI 2.0 Specifications and support resolutions up to 4K - 60Hz.HDMI 2.0 & HDCP 2.2: Ultra HD 4K SupportThe switch is compliant with HDMI 2.0 and HDCP 2.2 specifications. It supports true Ultra HD 4K-60Hz for a stunning viewing experience