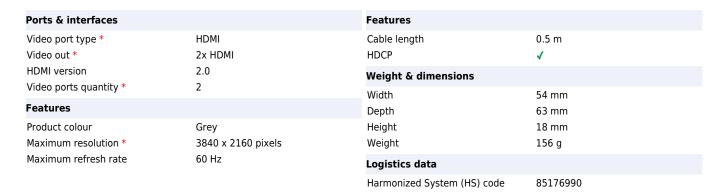

## ALOGIC 2 Port Portable HDMI 2.0 4K Splitter with in built 50cm HDMI Cable

Brand : ALOGIC Product code: HD4KSPL02-ADP

**Product name :** 2 Port Portable HDMI 2.0 4K Splitter with in built 50cm HDMI Cable

ALOGIC 2 Port Portable HDMI 2.0 4K Splitter with in built 50cm HDMI Cable. Video port type: HDMI, Video out: 2x HDMI. Maximum resolution: 3840 x 2160 pixels, Product colour: Grey, Maximum refresh rate: 60 Hz. Width: 54 mm, Depth: 63 mm, Height: 18 mm