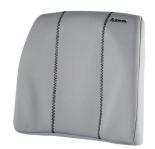

## **Fellowes Slimline Back Support Graphite**

**Brand :** Fellowes **Product code:** 9190901

**Product name:** Slimline Back Support Graphite

332 x 78 x 310mm

## Fellowes Slimline Back Support Graphite:

- New slimmer profile to suit today's office chairs
- Greater flexibility of support to suit the individual user
- Modern soft touch fabric and contrasting stitching
- Adjustable straps hold cushion in place
- Graphite

Fellowes Slimline Back Support Graphite. Product colour: Graphite. Weight: 340 g

| Features            |          | Technical details  |                   |
|---------------------|----------|--------------------|-------------------|
| Product colour      | Graphite | Dimensions (WxDxH) | 332 x 78 x 310 mm |
| Weight & dimensions |          | Warranty period    | 5 year(s)         |
| Weight              | 340 g    |                    |                   |