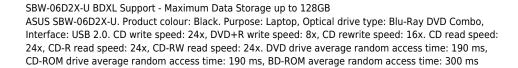

## ASUS SBW-06D2X-U optical disc drive Blu-Ray DVD Combo Black

Brand: ASUS Product code: 90-DT20305-UA199KZ

Product name: SBW-06D2X-U

| Design                                        |                   | Reading speed                           |                                                                                                                                                                                                                                        |
|-----------------------------------------------|-------------------|-----------------------------------------|----------------------------------------------------------------------------------------------------------------------------------------------------------------------------------------------------------------------------------------|
| Internal *                                    | ×                 | DVD+R Double Layer read speed           | 6x                                                                                                                                                                                                                                     |
| Product colour                                | Black             | DVD+RW read speed                       | 8x                                                                                                                                                                                                                                     |
| Performance                                   |                   | Access time                             |                                                                                                                                                                                                                                        |
| Purpose *                                     | Laptop            | DVD drive average random access         | 190 ms                                                                                                                                                                                                                                 |
| Optical drive type *                          | Blu-Ray DVD Combo | time                                    | 130 1113                                                                                                                                                                                                                               |
| Interface *                                   | USB 2.0           | CD-ROM drive average random access time | 190 ms                                                                                                                                                                                                                                 |
| LightScribe                                   | ×                 | BD-ROM average random access            |                                                                                                                                                                                                                                        |
| Drive device, buffer size                     | 2 MB              | time                                    | 300 ms                                                                                                                                                                                                                                 |
| Optical disc diameter                         | 80,120 mm         | Record modes                            |                                                                                                                                                                                                                                        |
| Writing speed                                 |                   | Track-at-once (TAO)                     | <b>√</b>                                                                                                                                                                                                                               |
| CD write speed *                              | 24x               | Disc-at-once (DAO)                      | ,                                                                                                                                                                                                                                      |
| CD rewrite speed                              | 16x               | Session-at-once (SAO)                   | ,                                                                                                                                                                                                                                      |
| CD-R write speed                              | 24x               | Multi session                           | ·                                                                                                                                                                                                                                      |
| CD-RW write speed                             | 16x               | Packet writing                          | <b>√</b>                                                                                                                                                                                                                               |
| BD-R write speed                              | 6x                | Sequential writing                      | ✓                                                                                                                                                                                                                                      |
| BD-RE write speed                             | 2x                | Random write                            | ✓                                                                                                                                                                                                                                      |
| BD-R Dual Layer write speed                   | 6x                | System requirements                     |                                                                                                                                                                                                                                        |
| BD-RE Dual Layer write speed                  | 2x                | System requirements                     | Windows 7 Home Basic, Windows 7                                                                                                                                                                                                        |
| DVD+R write speed *                           | 8x                | Ho<br>Pr<br>Pr                          | Home Basic, Windows 7 Home Basic x64, Windows 7 Home Premium, Windows 7 Home Premium x64, Windows 7 Professional, Windows 7                                                                                                            |
| DVD-R write speed                             | 8x                |                                         |                                                                                                                                                                                                                                        |
| DVD-R Double Layer write speed                | 6x                |                                         |                                                                                                                                                                                                                                        |
| DVD+R Double Layer write speed                | 6x                |                                         | Professional x64, Windows 7                                                                                                                                                                                                            |
| DVD+RW write speed DVD-RW write speed         | 8x<br>6x          |                                         | Starter, Windows 7 Starter x64,<br>Windows 7 Ultimate, Windows 7                                                                                                                                                                       |
| DVD-RAM write speed                           | 5x                |                                         | Ultimate x64, Windows Vista                                                                                                                                                                                                            |
| ·                                             | 3^                | Windows operating systems               | Business, Windows Vista Business                                                                                                                                                                                                       |
| Reading speed                                 |                   | supported                               | x64, Windows Vista Enterprise,<br>Windows Vista Enterprise x64,                                                                                                                                                                        |
| CD read speed *                               | 24x               |                                         | Windows Vista Home Basic,                                                                                                                                                                                                              |
| CD-R read speed                               | 24x               |                                         | Windows Vista Home Basic x64,<br>Windows Vista Home Premium,<br>Windows Vista Home Premium x64,<br>Windows Vista Ultimate, Windows<br>Vista Ultimate x64, Windows XP<br>Home, Windows XP Home x64,<br>Windows XP Professional, Windows |
| CD-RW read speed                              | 24x               |                                         |                                                                                                                                                                                                                                        |
| CD-ROM read speed                             | 24x               |                                         |                                                                                                                                                                                                                                        |
| BD-ROM read speed                             | 6x                |                                         |                                                                                                                                                                                                                                        |
| BD-R Dual Layer read speed                    | 6x<br>6x          |                                         |                                                                                                                                                                                                                                        |
| BD-R read speed BD-RE Dual Layer read speed   | 6x                |                                         | XP Professional x64                                                                                                                                                                                                                    |
| BD-RE Dual Layer read speed  BD-RE read speed | 6x                | Mac operating systems supported         | Mac OS X 10.6 Snow Leopard, Mac OS X 10.7 Lion, Mac OS X 10.8                                                                                                                                                                          |
| DVD+R read speed                              | 8x                | 1 3 7 11                                | Mountain Lion                                                                                                                                                                                                                          |
| DVD-R read speed                              | 8x                |                                         |                                                                                                                                                                                                                                        |
|                                               | <del></del>       |                                         |                                                                                                                                                                                                                                        |