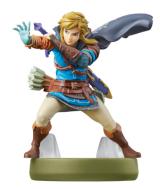

## Nintendo Link (Tears of the Kingdom)

Brand : Nintendo

Product code: 10009873

Product name : Link (Tears of the Kingdom)

Link (Tears of the Kingdom)

Nintendo Link (Tears of the Kingdom). Product type: Collectible figure, On basis of: Video game, Theme: The Legend of Zelda: Tears of the Kingdom. Weight: 90 g, Package width: 130 mm, Package depth: 70 mm. Quantity per pack: 1 pc(s)

## Features

Product colour On basis of \*

- Theme \*
- Recommended age group Sound effects Light effects Product type \* Assembly required Year Country of origin Release date (DD/MM/YYYY)
- Multicolour Video game The Legend of Zelda: Tears of the Kingdom Adult & Child X Collectible figure 2023 China 12/05/2023