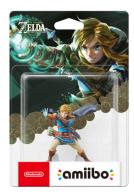

## Nintendo Link (Tears of the Kingdom)

Brand : Nintendo

Product code: 10009873

Product name : Link (Tears of the Kingdom)

Link (Tears of the Kingdom)

Nintendo Link (Tears of the Kingdom). Product type: Collectible figure, On basis of: Video game, Theme: The Legend of Zelda: Tears of the Kingdom. Weight: 90 g, Package width: 130 mm, Package depth: 70 mm. Quantity per pack: 1 pc(s)

## Features

Product colour On basis of \*

- Theme \*
- Recommended age group Sound effects Light effects Product type \* Assembly required Year Country of origin Release date (DD/MM/YYYY)
- Multicolour Video game The Legend of Zelda: Tears of the Kingdom Adult & Child X Collectible figure 2023 China 12/05/2023