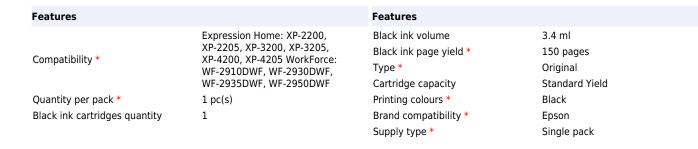

## Epson 604 ink cartridge 1 pc(s) Original Standard Yield Black

Brand : Epson

Product code: C13T10G14010

Product name : 604

## Singlepack Black 604 Ink

Epson 604. Cartridge capacity: Standard Yield, Black ink volume: 3.4 ml, Supply type: Single pack, Printing colours: Black, Quantity per pack: 1 pc(s), Black ink page yield: 150 pages