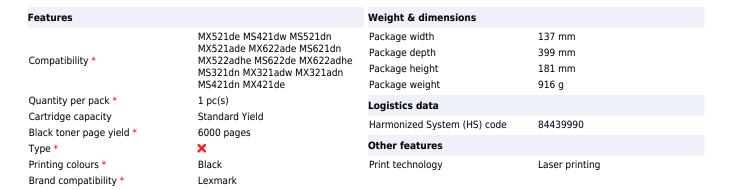

## Lexmark 56F2000 toner cartridge 1 pc(s) Black

Brand : Lexmark Product code: 56F2000

Product name: 56F2000

Standard Yield, Monochrome Laser, 6000

Lexmark 56F2000. Black toner page yield: 6000 pages, Printing colours: Black, Quantity per pack: 1