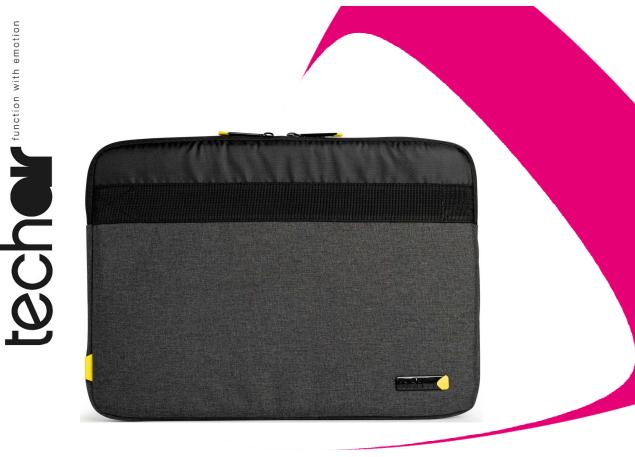

## Eco Friendly Laptop Sleeve. This is function with emotion

Want to be more sustainable? Meet the new 14.1" Eco sleeve from techair. Made from recycled plastic bottles this 2 tone sytled products contrasts a textured gray main fabric with a webbing band and a finer woven black fabric. As usual the product comes with a lifetime warranty. Sustainability without compromise, that's function with emotion.

## Technical spec

Partcode: Colour: Number of compartments: Number of pockets: EAN Code: Material: Compatibility: Size Compartment External dimensions Form factor Weight Kgs Warranty

TAECV010 Dark Grey 1 0 5060369675436 Textured Recycled Polyester 12 - 14.1" 34.2 25.2 2.0 (cm) 27.0 2.2 35.8 (cm) Sleeve 0.17 Lifetime