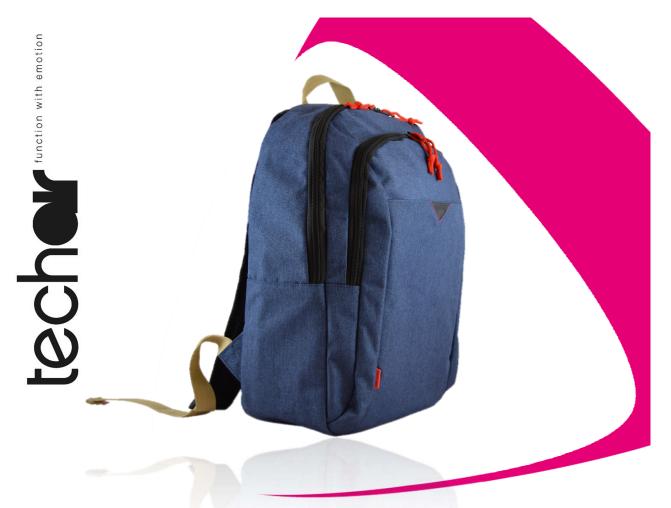

## Simple and Classic. This is function with emotion

Simple, classic & lightweight backpack with some extra protection for your laptop (up to 15.6") via the foam cushioned compartment. All this plus extra storage for documents and other stuff, make this a perfect way to function with emotion.

## **Key features**

Foam Protection
Adjustable shoulder straps
Large secondary accessories pocket
Carry handle
Lifetime Warranty

Need more information? http://www.techair.co.uk/1713.html

## **Technical spec**

Partcode: TAN1713
Colour: Blue
Number of compartments: 2
Number of pockets: 1

EAN Code: 5060369674163

Material: Textured Polyester

Compatibility: 14 - 15.6"

 Size Compartment
 39.0
 27.0
 4.0
 (cm)