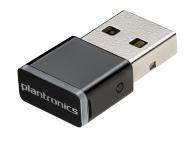

## **POLY BT600 USB-C Bluetooth Adapter**

Brand: POLY Product code: 85Q85AA

Product name: BT600 USB-C Bluetooth Adapter

BT600 USB-C Bluetooth Adapter

POLY BT600 USB-C Bluetooth Adapter:

POLY BT600 USB-C Bluetooth Adapter. Product type: USB adapter, Product colour: Black

| Features                                           |                              | Features                   |                 |
|----------------------------------------------------|------------------------------|----------------------------|-----------------|
| Product type * Brand compatibility * Compatibility | USB adapter<br>POLY<br>BT600 | Product colour             | Black           |
|                                                    |                              | Ports & interfaces         |                 |
|                                                    |                              | USB port type<br>Bluetooth | USB Type-C<br>✓ |