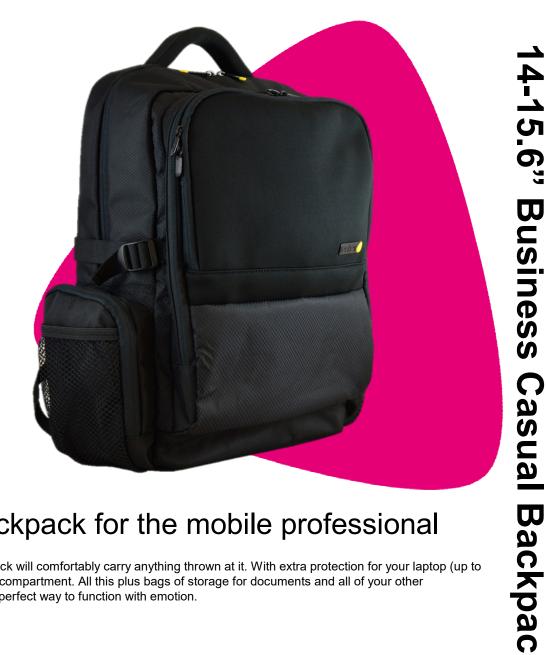

## Classic Backpack for the mobile professional

This contemporary Backpack will comfortably carry anything thrown at it. With extra protection for your laptop (up to 15.6") via foam cushioned compartment. All this plus bags of storage for documents and all of your other accessories, makes this a perfect way to function with emotion.

## **Key features**

Water bottle holders Compression straps for stable load Lots of storage Adjustable shoulder straps Cushioned carry handle Accessories panel

**Need more information?** http://www.techair.co.uk/tan3715.html