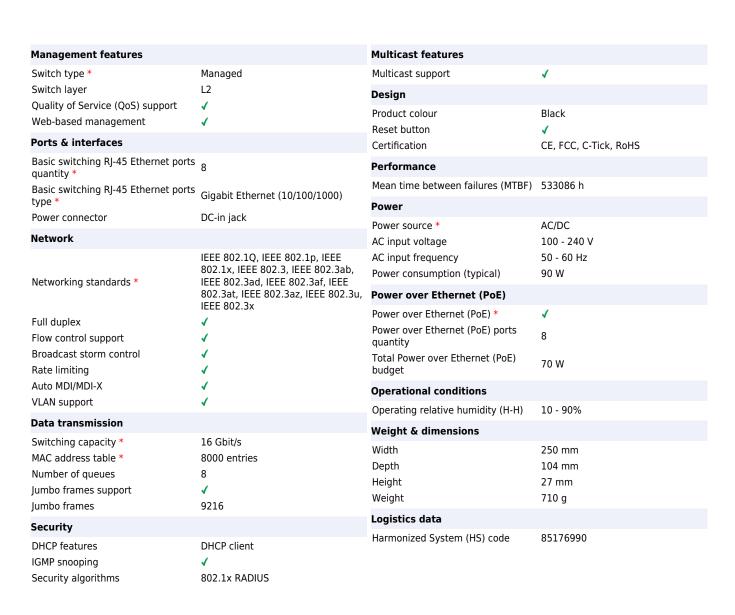

Zyxel GS1900-8HP v3 PoE. Switch type: Managed, Switch layer: L2. Basic switching RJ-45 Ethernet ports type: Gigabit Ethernet (10/100/1000), Basic switching RJ-45 Ethernet ports quantity: 8. Full duplex. MAC address table: 8000 entries, Switching capacity: 16 Gbit/s. Networking standards: IEEE 802.1Q, IEEE 802.1p, IEEE 802.1x, IEEE 802.3a, IEEE 802.3ad, IEEE 802.3af, IEEE.... Power connector: DC-in jack. Power over Ethernet (PoE)