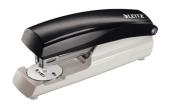

## Leitz NeXXt 5500 Black

Brand : Leitz Product code: 55000095

Product name: NeXXt 5500

Stapler Black 24/26mm Staples Capacity 30 Sheets Leitz NeXXt 5500. Stapling capacity: 30 sheets, Product colour: Black, Type of staple: 24/6, 26/6. Weight: 160 g, Dimensions (WxDxH):  $36 \times 141 \times 56$  mm

| Features                                     |                       | Features                           |                           |
|----------------------------------------------|-----------------------|------------------------------------|---------------------------|
| Type of staple Product colour * Throat depth | roduct colour * Black | Staples loading system<br>Capacity | Top<br>140 staples        |
|                                              |                       | Weight & dimensions                |                           |
| Stapling capacity *                          |                       | Weight Dimensions (WxDxH)          | 160 g<br>36 x 141 x 56 mm |