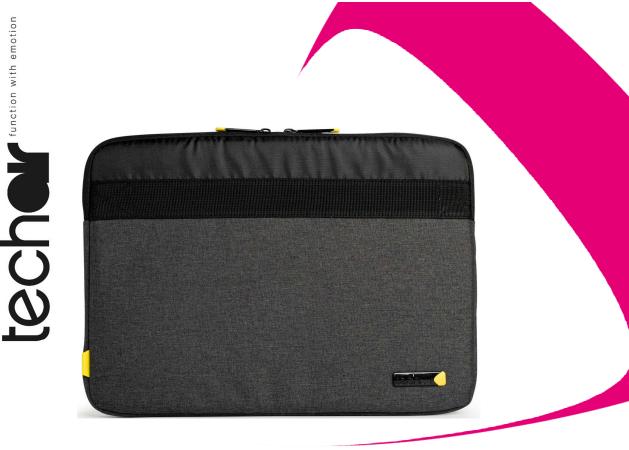

## Eco Friendly Laptop Sleeve. This is function with emotion

Want to be more sustainable? Meet the new 15.6" Eco sleeve from techair. Made from recycled plastic bottles this 2 tone sytled products contrasts a textured gray main fabric with a webbing band and a finer woven black fabric. As usual the product comes with a lifetime warranty. Sustainability without compromise, that's function with emotion.

## Technical spec

Partcode: Colour: Number of compartments: Number of pockets: EAN Code: Material: Compatibility: Size Compartment External dimensions Form factor Weight Kgs Warranty

TAECV011 Dark Grey 1 0 5060369675443 Textured Recycled Polyester 14 - 15.6" 38.5 26.5 2.0 (cm) 28.5 2.2 40.0 (cm) Sleeve 0.19 Lifetime