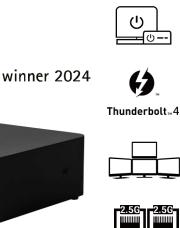

# Thunderbolt 4 with PD-in Design

Up to 40Gb transmission speed, brings fast speed and versatility, offering a fast and simple level of connection for work.

#### Dual 2.5G LAN

Dual premium network solution for Intranet and Internet offers a smooth experience for effective network connection.