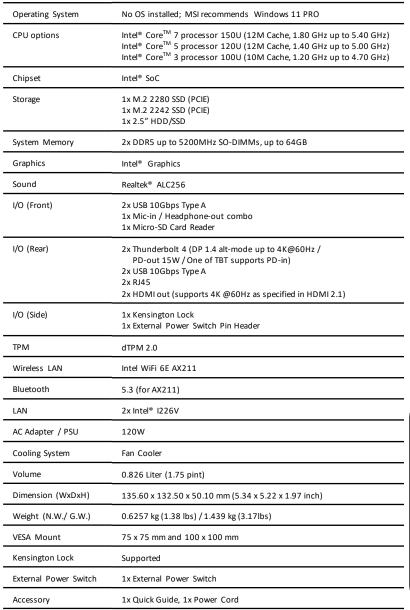

# **VESA Mountable**

VESA mountable design makes the PC completely invisible on your desk.

2x USB 10Gbps Type A 1x Mic-in / Headphone-out combo 1x Micro-SD card Reader

#### Side:

1x Kensington Lock 1x External Power Switch Pin Header

2x Thunderbolt (DP 1.4 alt-mode up to 4K@60Hz/PD-out 15W/One TBT support PD-in)

2x USB 10Gbps Type A 2x RI45 2x HDMI out (supports 4K @60Hz as specified in HDMI 2.1)