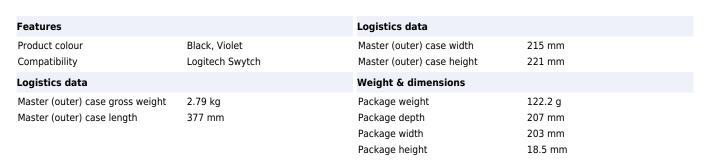

## **Logitech Swytch**

**Brand :** Logitech **Product code:** 952-000032

Product name: Swytch

Swytch