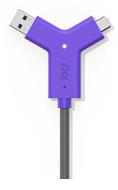

## Logitech Swytch:

Logitech Swytch is a laptop link for video conferencing in meeting rooms, linking a Windows® 10 laptop, MacBook®, or Chromebook to the conference camera and display with a single USB Type A or C connection.

In rooms with or without a dedicated computer — including BYOM rooms, Microsoft Teams Rooms, and Zoom Rooms — Swytch adds support for meetings on any service. Simply connect Swytch to a laptop via USB and launch the desired application. Swytch delivers broadcast-quality video at up to 4K resolution, and connects the laptop to the room's display.