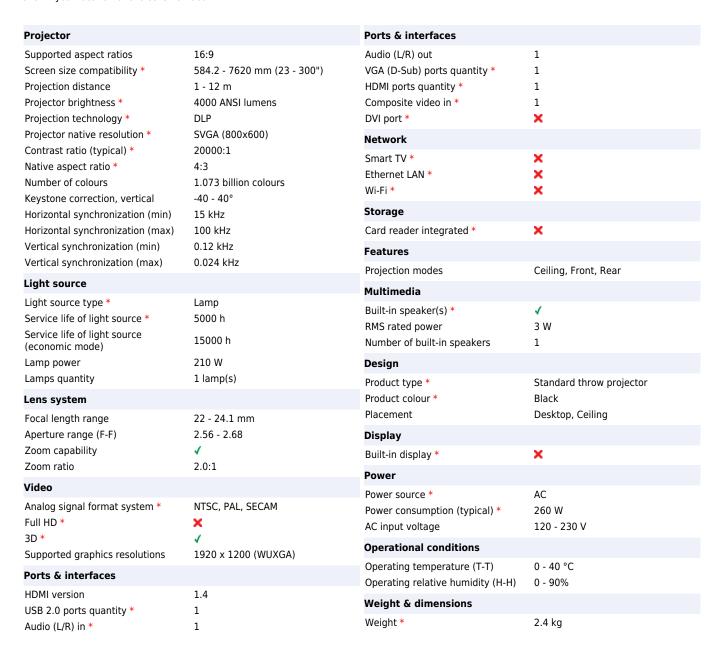

oduct family: Essential Product code: MR.JSA11.002

Product name: Acer X1123HP DLP projector - portable - 3D -4000 lumens - SVGA (800 x 600)

- 4:3

- 4000 Lumens Brightness
- SVGA Resolution
- HDMI 3D Display
- Image Shift

Acer X1123HP DLP projector - portable - 3D - 4000 lumens - SVGA (800 x 600) - 4:3

Acer Essential X1123HP DLP projector - portable - 3D - 4000 lumens - SVGA (800 x 600) - 4:3:

Keep your meetings focused and clear at up to 4,000 lumens and an impressive 20,000:1 contrast ratio. With support for Acer LumiSense  $^{\text{\tiny M}}$  & BlueLightShield  $^{\text{\tiny M}}$ , presentations can be vivid while mitigating the negative effects of blue light exposure. Installation is also made easy with digital zoom and image shift even if your location of choice is not ideal.



## 

85286200

Harmonized System (HS) code