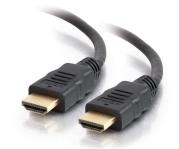

The C2G High Speed HDMI with Ethernet Cable is perfect for home theater or desktop audio video applications requiring high speed HDMI features and video resolutions up to 1080p. The Ethernet capabilities of the cable allow a user to connect multiple Ethernet enabled HDMI devices through a single Ethernet connection.

C2G 1.5m HDMI w/ Ethernet. Cable length: 1.5 m, Connector 1: HDMI Type A (Standard), Connector 2: HDMI Type A (Standard)

| Features       |                        | Features                    |          |
|----------------|------------------------|-----------------------------|----------|
| Cable length * | 1.5 m                  | Plug and Play               | ✓        |
| Connector 1 *  | HDMI Type A (Standard) | Quantity per pack *         | 1 pc(s)  |
| Connector 2 *  | HDMI Type A (Standard) | Logistics data              |          |
|                |                        | Harmonized System (HS) code | 84733080 |