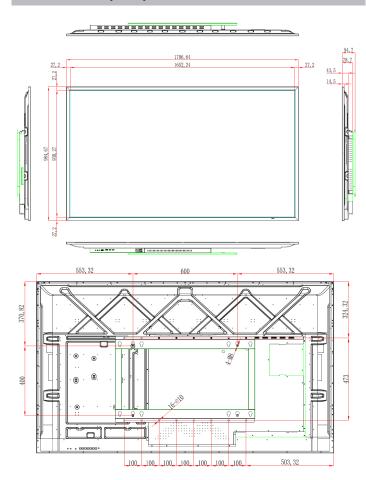

|                       |
| Certifications               |                                                       |                       |
| Certifications               | CE/FCC                                                |                       |
|                              |                                                       |                       |

General

Output

Speaker

Power Supply AC 100~240V 50/60Hz

RS232x1

10Wx2

Rev 002.000

© 2022 Dahua. All rights reserved. Design and specifications are subject to change without notice.
The images, specifications and information mentioned in the document are only for reference, and might differ from the actual produc

### Commercial Series | DHI-LM75-S400

# **alhua**TECHNOLOGY

## Dimensions(mm)