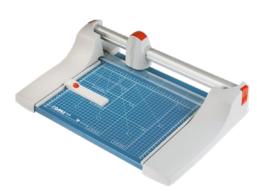

## Rotary trimmer 440

- · Convenient rotary trimmer for professional use
- Stable metal base with non-slip rubber feet to keep the rotary trimmer securely in place
- Helpful format lines on the base with mm division along the cutting edge make aligning the material to be cut even easier
- Self-sharpening steel rotary blade enclosed in safety cutting head, ground and hardened
- Ground lower blade of hardened steel
- Rotary blade in closed plastic head
- Automatic clamping on the cutting line to quickly fix in place the material to be cut
- Two scale bars with mm scale for an exact 90° cut
- Adjustable backstop for quickly finding the right format can be used on both scale bars
- · Cutting head easy to change

## Rotary trimmer 440

Easy-to-change cutting head to keep work processes running smoothly

Adjustable backstop for quickly finding the right format can be used on both scale bars

Circular blade in the sealed plastic housing provides maximum safety