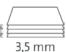

Professional use: working efficiency with cutting precision

Cutting length 360 mm

Cutting capacity 3.5 mm

Cutting capacity 35 sheets

Table size (overall dimensions) 560 x 384 mm

Carries the GS DGUV (German Statutory Accident Insurance Association) test mark

Rotary blade in closed plastic head

Extended 5-year guarantee (except wearing parts)

German Engineering by Dahle

| Article number | Cutting length | DIN | Cutting capaci- | Cutting capacity | Table size (overall | Colours | EAN           |  |
|----------------|----------------|-----|-----------------|------------------|---------------------|---------|---------------|--|
|                | (mm)           |     | ty (mm)         | A4 80 g/sm*      | dimensions) (mm)    |         |               |  |
| 00440-21310    | 360            | A4  | 3,5             | 35               | 560 mm x 384 mm     |         | 4007885004402 |  |
|                |                |     |                 |                  |                     |         |               |  |