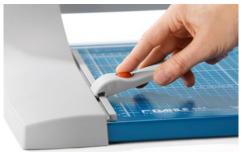

## Rotary trimmer 440

Easy-to-change cutting head to keep work processes running smoothly

Adjustable backstop for quickly finding the right format can be used on both scale bars

Circular blade in the sealed plastic housing provides maximum safety

Ergonomic cutting head for convenient cutting-machine operation