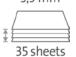

Professional use: working efficiency with cutting precision

Cutting length 360 mm

Cutting capacity 3.5 mm

Cutting capacity 35 sheets

Table size (overall dimensions) 560 x 384 mm

Carries the GS DGUV (German Statutory Accident Insurance Association) test mark

Rotary blade in closed plastic head

Extended 5-year guarantee (except wearing parts)

German Engineering by Dahle

| Article number | Cutting length | DIN | Cutting capaci- | Cutting capacity | Table size (overall | Colours | EAN           |  |
|----------------|----------------|-----|-----------------|------------------|---------------------|---------|---------------|--|
|                | (mm)           |     | ty (mm)         | A4 80 g/sm*      | dimensions) (mm)    |         |               |  |
| 00440-21310    | 360            | A4  | 3,5             | 35               | 560 mm x 384 mm     |         | 4007885004402 |  |
|                |                |     |                 |                  |                     |         |               |  |