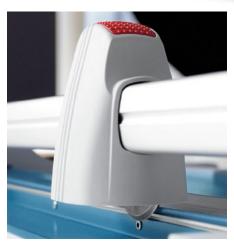

Rotary blade in closed plastic head



Extended 5-year guarantee (except wearing parts)



German Engineering by Dahle

| Article number | Cutting length | DIN | Cutting capaci- | Cutting capacity | Table size (overall | Colours | EAN           |  |
|----------------|----------------|-----|-----------------|------------------|---------------------|---------|---------------|--|
|                | (mm)           |     | ty (mm)         | A4 80 g/sm*      | dimensions) (mm)    |         |               |  |
| 00440-21310    | 360            | A4  | 3,5             | 35               | 560 mm x 384 mm     |         | 4007885004402 |  |
|                |                |     |                 |                  |                     |         |               |  |



## Rotary trimmer 440







Easy-to-change cutting head to keep work processes running smoothly

Adjustable backstop for quickly finding the right format can be used on both scale bars

Circular blade in the sealed plastic housing provides maximum safety



Ergonomic cutting head for convenient cutting-machine operation