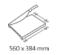

Professional use: working efficiency with cutting precision

Cutting length 360 mm

Cutting capacity 3.5 mm

Cutting capacity 35 sheets

Table size (overall dimensions) 560 x 384 mm

Carries the GS DGUV (German Statutory Accident Insurance Association) test mark

Rotary blade in closed plastic head

Extended 5-year guarantee (except wearing parts)

German Engineering by Dahle

| Article number | Cutting length | DIN | Cutting capaci- | Cutting capacity | Table size (overall | Colours | EAN           |  |
|----------------|----------------|-----|-----------------|------------------|---------------------|---------|---------------|--|
|                | (mm)           |     | ty (mm)         | A4 80 g/sm*      | dimensions) (mm)    |         |               |  |
| 00440-21310    | 360            | A4  | 3,5             | 35               | 560 mm x 384 mm     |         | 4007885004402 |  |
|                |                |     |                 |                  |                     |         |               |  |