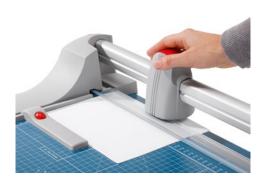

## Rotary trimmer 440

Easy-to-change cutting head to keep work processes running smoothly

Adjustable backstop for quickly finding the right format can be used on both scale bars

Circular blade in the sealed plastic housing provides maximum safety

Ergonomic cutting head for convenient cutting-machine operation