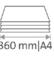

Professional use: working efficiency with cutting precision

Cutting length 360 mm

Cutting capacity 3.5 mm

Cutting capacity 35 sheets

Table size (overall dimensions) 560 x 384 mm

Carries the GS DGUV (German Statutory Accident Insurance Association) test mark

Rotary blade in closed plastic head

Extended 5-year guarantee (except wearing parts)

German Engineering by Dahle

| Article number | Cutting length | DIN | Cutting capaci- | Cutting capacity | Table size (overall | Colours | EAN           |  |
|----------------|----------------|-----|-----------------|------------------|---------------------|---------|---------------|--|
|                | (mm)           |     | ty (mm)         | A4 80 g/sm*      | dimensions) (mm)    |         |               |  |
| 00440-21310    | 360            | A4  | 3,5             | 35               | 560 mm x 384 mm     |         | 4007885004402 |  |
|                |                |     |                 |                  |                     |         |               |  |