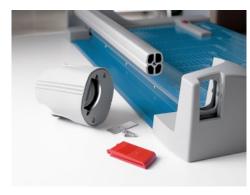

## Rotary trimmer 440

- · Convenient rotary trimmer for professional use
- Stable metal base with non-slip rubber feet to keep the rotary trimmer securely in place
- Helpful format lines on the base with mm division along the cutting edge make aligning the material to be cut even easier
- Self-sharpening steel rotary blade enclosed in safety cutting head, ground and hardened
- Ground lower blade of hardened steel
- Rotary blade in closed plastic head
- Automatic clamping on the cutting line to quickly fix in place the material to be cut
- Two scale bars with mm scale for an exact 90° cut
- Adjustable backstop for quickly finding the right format can be used on both scale bars
- · Cutting head easy to change

Rotary blade in closed plastic head

Extended 5-year guarantee (except wearing parts)

German Engineering by Dahle

| Article number | Cutting length | DIN | Cutting capaci- | Cutting capacity | Table size (overall | Colours | EAN           |  |
|----------------|----------------|-----|-----------------|------------------|---------------------|---------|---------------|--|
|                | (mm)           |     | ty (mm)         | A4 80 g/sm*      | dimensions) (mm)    |         |               |  |
| 00440-21310    | 360            | A4  | 3,5             | 35               | 560 mm x 384 mm     |         | 4007885004402 |  |
|                |                |     |                 |                  |                     |         |               |  |

## Rotary trimmer 440

Easy-to-change cutting head to keep work processes running smoothly

Adjustable backstop for quickly finding the right format can be used on both scale bars

Circular blade in the sealed plastic housing provides maximum safety