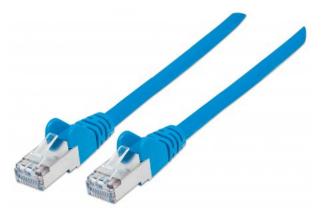

# **LSOH Network Cable, Cat6, SFTP**

RJ45 Male / RJ45 Male, 10.0 m (33 ft.), Blue

Part No.: 735773

## Cat6 performance for a variety of applications.

This Intellinet Network Solutions Cat6 network cable is commonly used for networking and audio/video installations in both SOHO and SMB applications. Made from 28-AWG copper cable and shielded to virtually eliminate interference, this cable supports Gigabit Ethernet speeds (1000 Mbps) and is ideal for HDMI repeaters and extenders, as well as high-speed data and PoE.