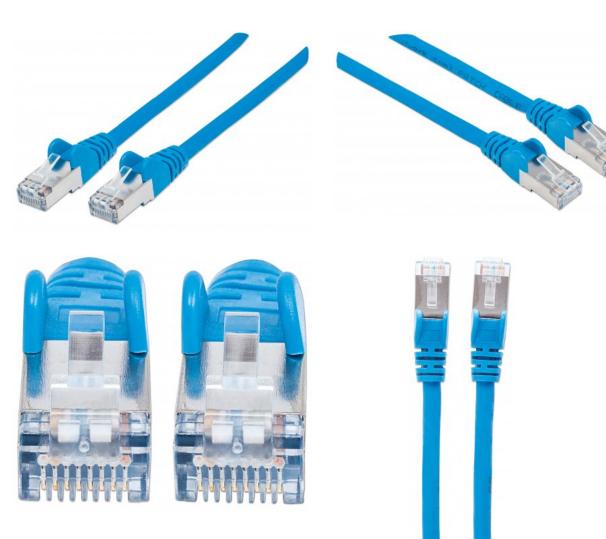

## Cat6 performance for a variety of applications.

This Intellinet Network Solutions Cat6 network cable is commonly used for networking and audio/video installations in both SOHO and SMB applications. Made from 28-AWG copper cable and shielded to virtually eliminate interference, this cable supports Gigabit Ethernet speeds (1000 Mbps) and is ideal for HDMI repeaters and extenders, as well as high-speed data and PoE.

#### Features:

- Double-shielded twisted pair cable
- PIMF (Pairs in Metal Foil) shielding
- Low-smoke, zero-halogen (LSOH / LSZH) cable with molded boot
- Gold-plated contacts for best connection

### **Specifications:**

Standard: Cat6 (250 MHz)

• 4 x 2 x AWG 28/7 CU

Shielding: S/FTP:

- S = stranded: tinned copper braid

- FTP = foiled twisted pair: aluminum foil screen around each pair (PIMF)

EIA/TIA 568B