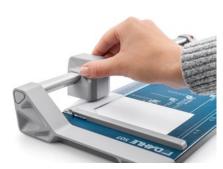

## Rotary trimmer 507

Dahle 507 rotary trimmer (3rd generation) - simple to use with two fingers thanks to improved cutting head ergonomics

Dahle 507 rotary trimmer (3rd generation) - Dahle 507 rotary trimmer (3rd generation) - replace cutting heads easily with undetachable practical format lines and pressure clamp with locking mechanism