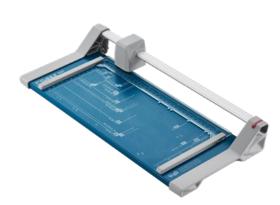

## Rotary trimmer 507

- Stable metal base with non-slip rubber feet to keep the rotary trimmer securely in place
- Helpful format lines on the base with mm division along the cutting edge make aligning the material to be cut even easier
- Self-sharpening steel rotary blade enclosed in safety cutting head, ground
- · Lower steel blade
- · Rotary blade in closed plastic head
- · Pressure rail with helpful markings
- Automatic clamping on the cutting line to quickly fix in place the material to be cut
- Two scale bars with mm scale for an exact 90° cut
- · Cutting head easy to change
- Creative set for model 507 with three cutting heads for perforation, folds and deckle-edge cut is optionally available (980)

## Rotary trimmer 507

Dahle 507 rotary trimmer (3rd generation) - simple to use with two fingers thanks to improved cutting head ergonomics

Dahle 507 rotary trimmer (3rd generation) - Dahle 507 rotary trimmer (3rd generation) - replace cutting heads easily with undetachable practical format lines and pressure clamp with locking mechanism

markings make it easier to align the material