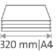

Hobby and entry level: easy, safe cutting precision.

Cutting length 320 mm

Cutting capacity 0.8 mm

Cutting capacity 8 sheets

Carries the GS DGUV (German Statutory Accident Insurance Association) test mark

Rotary blade in closed plastic head

German Engineering by Dahle

| Article number | Cutting length | DIN | Cutting capaci- | Cutting capacity | Table size (overall | Colours | EAN           |
|----------------|----------------|-----|-----------------|------------------|---------------------|---------|---------------|
|                | (mm)           |     | ty (mm)         | A4 80 g/sm*      | dimensions) (mm)    |         |               |
| 00507-24040    | 320            | A4  | 0,8             | 8                | 449 mm x 208 mm     |         | 4009729069066 |
|                |                |     |                 |                  |                     |         |               |