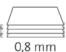

Hobby and entry level: easy, safe cutting precision.

Cutting length 320 mm

Cutting capacity 0.8 mm

Cutting capacity 8 sheets

Carries the GS DGUV (German Statutory Accident Insurance Association) test mark

Rotary blade in closed plastic head

German Engineering by Dahle

| Article number | Cutting length | DIN | Cutting capaci- | Cutting capacity | Table size (overall | Colours | EAN           |
|----------------|----------------|-----|-----------------|------------------|---------------------|---------|---------------|
|                | (mm)           |     | ty (mm)         | A4 80 g/sm*      | dimensions) (mm)    |         |               |
| 00507-24040    | 320            | A4  | 0,8             | 8                | 449 mm x 208 mm     |         | 4009729069066 |
|                |                |     |                 |                  |                     |         |               |