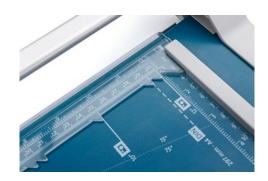

## Rotary trimmer 507

- Stable metal base with non-slip rubber feet to keep the rotary trimmer securely in place
- Helpful format lines on the base with mm division along the cutting edge make aligning the material to be cut even easier
- Self-sharpening steel rotary blade enclosed in safety cutting head, ground
- · Lower steel blade
- · Rotary blade in closed plastic head
- · Pressure rail with helpful markings
- Automatic clamping on the cutting line to quickly fix in place the material to be cut
- Two scale bars with mm scale for an exact 90° cut
- · Cutting head easy to change
- Creative set for model 507 with three cutting heads for perforation, folds and deckle-edge cut is optionally available (980)

markings make it easier to align the material