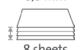

Hobby and entry level: easy, safe cutting precision.

Cutting length 320 mm

Cutting capacity 0.8 mm

Cutting capacity 8 sheets

Carries the GS DGUV (German Statutory Accident Insurance Association) test mark

Rotary blade in closed plastic head

German Engineering by Dahle

| Article number | Cutting length | DIN | Cutting capaci- | Cutting capacity | Table size (overall | Colours | EAN           |
|----------------|----------------|-----|-----------------|------------------|---------------------|---------|---------------|
|                | (mm)           |     | ty (mm)         | A4 80 g/sm*      | dimensions) (mm)    |         |               |
| 00507-24040    | 320            | A4  | 0,8             | 8                | 449 mm x 208 mm     |         | 4009729069066 |
|                |                |     |                 |                  |                     |         |               |