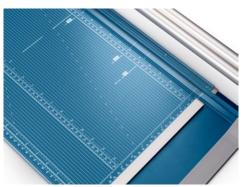

## Rotary trimmer 554

- · Convenient rotary trimmer for professional use
- Stable metal base with non-slip rubber feet to keep the rotary trimmer securely in place
- Helpful format lines on the base with mm division along the cutting edge make aligning the material to be cut even easier
- · Double guide bar for absolutely accurate cutting
- Self-sharpening steel rotary blade enclosed in safety cutting head, ground and hardened
- · Ground lower blade of hardened steel
- High-quality blade made from hardened steel for long-lasting cutting quality
- Rotary blade in closed, ergonomic plastic head
- Automatic clamping on the cutting line to quickly fix in place the material to be cut
- Two scale bars
- · Adjustable backstop for quickly finding the right format
- Rear feet for space-saving upright storage

German Engineering by Dahle

DAHLE 554 rotary trimmer (generation 3) practical format lines with lots of DIN formats for professional applications

Dahle 554 rotary trimmer (3rd generation) improved cutting head ergonomics thanks to precise guiding of the cutting head with the ball of the thumb