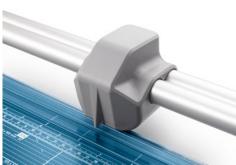

German Engineering by Dahle

DAHLE 554 rotary trimmer (generation 3) practical format lines with lots of DIN formats for professional applications

Dahle 554 rotary trimmer (3rd generation) improved cutting head ergonomics thanks to precise guiding of the cutting head with the ball of the thumb

Dahle 554 rotary trimmer (3rd generation) - accurate cutting and durability thanks to double guide bar

Dahle 554 rotary trimmer (3rd generation) improved cutting head ergonomics thanks to precise guiding of the cutting head with the ball of the thumb