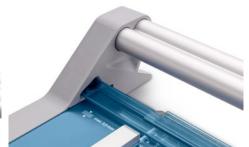

## Rotary trimmer 554

- · Convenient rotary trimmer for professional use
- Stable metal base with non-slip rubber feet to keep the rotary trimmer securely in place
- Helpful format lines on the base with mm division along the cutting edge make aligning the material to be cut even easier
- · Double guide bar for absolutely accurate cutting
- Self-sharpening steel rotary blade enclosed in safety cutting head, ground and hardened
- · Ground lower blade of hardened steel
- High-quality blade made from hardened steel for long-lasting cutting quality
- Rotary blade in closed, ergonomic plastic head
- Automatic clamping on the cutting line to quickly fix in place the material to be cut
- Two scale bars
- · Adjustable backstop for quickly finding the right format
- Rear feet for space-saving upright storage

German Engineering by Dahle

DAHLE 554 rotary trimmer (generation 3) practical format lines with lots of DIN formats for professional applications

Dahle 554 rotary trimmer (3rd generation) improved cutting head ergonomics thanks to precise guiding of the cutting head with the ball of the thumb

Dahle 554 rotary trimmer (3rd generation) - accurate cutting and durability thanks to double guide bar

Dahle 554 rotary trimmer (3rd generation) improved cutting head ergonomics thanks to precise guiding of the cutting head with the ball of the thumb