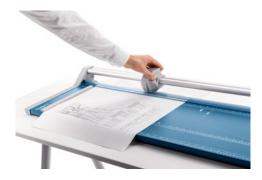

## Rotary trimmer 554

- · Convenient rotary trimmer for professional use
- Stable metal base with non-slip rubber feet to keep the rotary trimmer securely in place
- Helpful format lines on the base with mm division along the cutting edge make aligning the material to be cut even easier
- · Double guide bar for absolutely accurate cutting
- Self-sharpening steel rotary blade enclosed in safety cutting head, ground and hardened
- · Ground lower blade of hardened steel
- High-quality blade made from hardened steel for long-lasting cutting quality
- Rotary blade in closed, ergonomic plastic head
- Automatic clamping on the cutting line to quickly fix in place the material to be cut
- Two scale bars
- · Adjustable backstop for quickly finding the right format
- Rear feet for space-saving upright storage

Professional use: working efficiency with cutting precision

Cutting capacity 2.0 mm

Cutting length 720 mm

2,0 mm

20 sheets

Cutting capacity 20 sheets

Rotary blade in closed plastic head

Extended 5-year guarantee (except wearing parts)