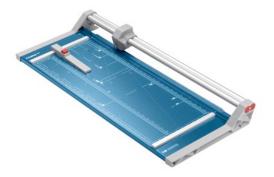

## Rotary trimmer 554

- · Convenient rotary trimmer for professional use
- Stable metal base with non-slip rubber feet to keep the rotary trimmer securely in place
- Helpful format lines on the base with mm division along the cutting edge make aligning the material to be cut even easier
- · Double guide bar for absolutely accurate cutting
- Self-sharpening steel rotary blade enclosed in safety cutting head, ground and hardened
- · Ground lower blade of hardened steel
- High-quality blade made from hardened steel for long-lasting cutting quality
- Rotary blade in closed, ergonomic plastic head
- Automatic clamping on the cutting line to quickly fix in place the material to be cut
- Two scale bars
- · Adjustable backstop for quickly finding the right format
- Rear feet for space-saving upright storage