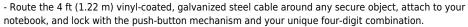

## **HP Essential Combination Lock**

Brand: HP Product code: T0Y16AA

**Product name:** Essential Combination Lock

- The cable head swivels 360 degrees to help you position the cable as needed before you lock.
- Get the reassurance of a one-year limited warranty.

HP Essential Combination Lock. Product colour: Black, Lock type: Combination lock, Material: Galvanized steel. Cable length: 1.22 m, Cable diameter: 4.4 mm, Weight: 190 g

| Features         |                  | Weight & dimensions         |          |
|------------------|------------------|-----------------------------|----------|
| Product colour * | Black            | Cable length *              | 1.22 m   |
| Lock type *      | Combination lock | Cable diameter              | 4.4 mm   |
| Material         | Galvanized steel | Weight                      | 190 g    |
| HP segment       | Business         | Logistics data              |          |
|                  |                  | Harmonized System (HS) code | 83014090 |