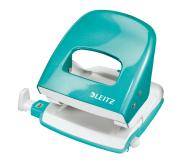

## Leitz NeXXt WOW hole punch 30 sheets Blue, White

Brand: Leitz Product family: NeXXt Product code: 50081051

**Product name:** WOW

107 x 100 x 137 mm, Ice blue Metallic

Leitz NeXXt WOW hole punch 30 sheets Blue, White:

Metal punch in catwalk colours for everyday use. Robust and reliable. Patented grip zone and ultra sharp stamps reduce punching effort.

- Punches up to 30 sheets of paper (80 gsm)
- Grip zone and sharper stamps reduce punching effort
- Clear format demarcations and strong guide bar ensure perfect paper alignment
- Give your workplace or your home the WOW factor with this range of products in striking and stylish colours
- Easy to empty, hinged waste box
- 10 year guarantee and GS safety tested

Leitz NeXXt WOW. Punch capacity: 30 sheets, Product colour: Blue, White, Material: Metal. Width: 107 mm, Depth: 100 mm, Height: 137 mm

| Features                                   |                          | Features                                      |                  |
|--------------------------------------------|--------------------------|-----------------------------------------------|------------------|
| Punch capacity<br>Product colour           | 30 sheets<br>Blue, White | Fixed solid cutters Paper alignment indicator | <b>✓</b>         |
| Material                                   | Metal                    | Weight & dimensions                           |                  |
| Punch holes quantity Punch distance Format | 2<br>8 cm<br>A4, A5, A6  | Width<br>Depth                                | 107 mm<br>100 mm |
|                                            |                          | Height<br>Weight                              | 137 mm<br>380 g  |