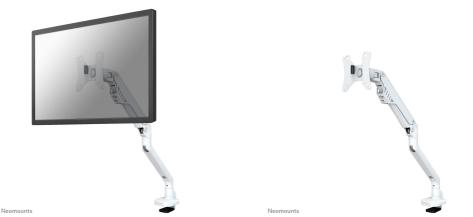

### Neomounts Full Motion desk monitor arm (clamp & grommet) for 10-32" Monitor Screen, Height Adjustable (gas spring) - White

The Neomounts desk mount, model FPMA-D750WHITE is a tilt-, swivel and rotatable desk mount for flat screens up to 32". This mount is a great choice for space saving placement on desks using a Topfix desk clamp or grommet.

Neomounts versatile tilt (170°), rotate (180°) and swivel (180°) technology allows the mount to change to any viewing angle to fully benefit from the capabilities of the flat screen. The mount is easily height adjustable from 18 to 48 centimetres using a gas spring. Depth adjustable from 0 to 47 centimetres. An innovative cable management conceals and routes cables from mount to flat screen. Hide your cables to keep the workplace nice and tidy.

Neomounts FPMA-D750WHITE has three pivot points and is suitable for screens up to 32" (81 cm). The weight capacity of this product is 2-8 kg each screen. The desk mount is suitable for screens that meet VESA hole pattern 75x75 or 100x100mm. Different hole patterns can be covered using Neomounts VESA adapter plates.