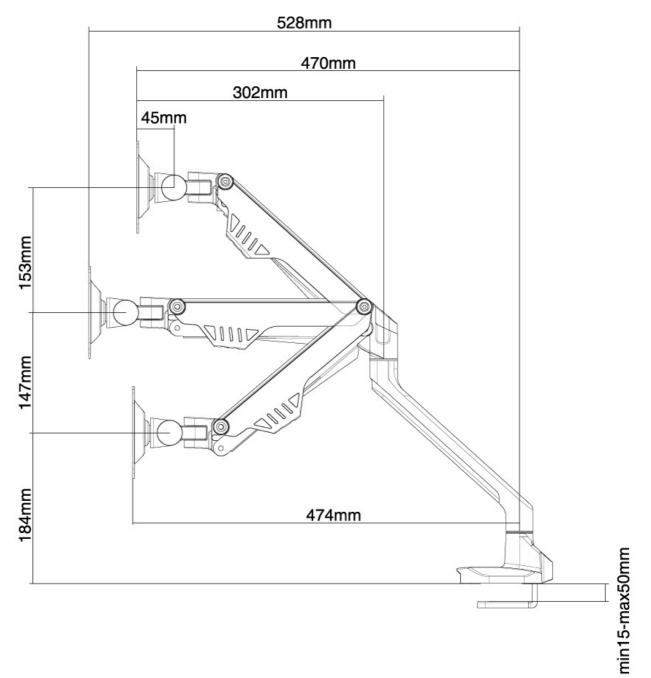

#### FUNCTIONALITY

| Туре |
|------|
|------|

| Туре              | Full motion |
|-------------------|-------------|
|                   | Tilt        |
|                   | Rotate      |
|                   | Swivel      |
| Height adjustment | 18-48 cm    |
| Depth adjustment  | 0-47 cm     |
| Tilt (degrees)    | 170°        |
| Swivel (degrees)  | 180°        |
| Pivot points      | 3           |
| Rotate (degrees)  | 180°        |
| Adjustment type   | Gas spring  |
|                   |             |
| INFORMATION       |             |

Neomounts versatile tilt (170°), rotate (180°) and swivel (180°) technology allows the mount to change to any viewing angle to fully benefit from the capabilities of the flat screen. The mount is easily height adjustable from 18 to 48 centimetres using a gas spring. Depth adjustable from 0 to 47 centimetres. An innovative cable management conceals and routes cables from mount to flat screen. Hide your cables to keep the workplace nice and tidy.

Neomounts FPMA-D750WHITE has three pivot points and is suitable for screens up to 32" (81 cm). The weight capacity of this product is 2-8 kg each screen. The desk mount is suitable for screens that meet VESA hole pattern 75x75 or 100x100mm. Different hole patterns can be covered using Neomounts VESA adapter plates.