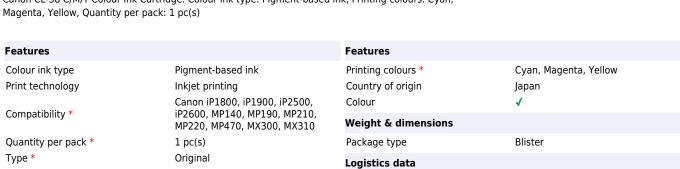

Canon CL-38 C/M/Y Colour Ink Cartridge. Colour ink type: Pigment-based ink, Printing colours: Cyan,

Pigment-based ink

Harmonized System (HS) code

84439990

4960999454054

Disclaimer. The information published here (the "Information") is based on sources that can be considered reliable, typically the manufacturer, but this Information is provided "AS IS" and without guarantee of correctness or completeness. The Information is only indicative and can be changed at any time without notification. No rights can be based on the Information. Suppliers or aggregators of this Information do not accept any liability with regard to the content of (web)pages and other documents, including its Information. The publisher of the Information can not be held liable for the content of 3rd party websites that are linking this Information or are linked to from this Information. You as the User of the Information are solely responsible for the choice and usage of this Information. You are not entitled to transfer, copy or otherwise multiply or distribute the Information. You are obliged to follow the directions of the copyright owner(s) with regard to the use of the Information. Exclusively Dutch law is applicable. With regard to price and stock data on the site, the publisher followed a number of starting points, which are not necessarily relevant for your private or business circumstances. Therefore, the price and stock data are only indicative and are subject to changes. You are personally responsible for the way you use and apply this information. As a user of the Information or sites or documents in which this Information is included, you will adhere to standard fair use including avoidance of spamming, ripping, intellectual-property violations, privacy violations, and any other illegal activity.