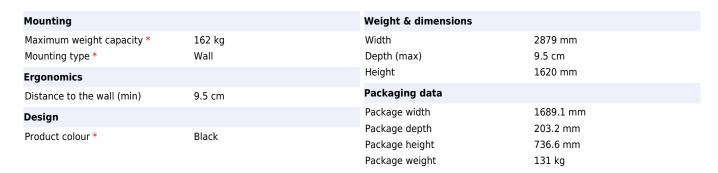

## Peerless DS-LEDIF-6X3 signage display mount Black

**Brand :** Peerless **Product code:** DS-LEDIF-6X3

Product name: DS-LEDIF-6X3

- Height Adjustment Overcomes installation irregularities to assure the LED pixels are aligned
- Depth Adjustment The entire mount creates one flat plane, regardless of wall imperfections
- Lightweight Design Aluminum frame is easier to install and minimizes the wall load
- Modular Design Unlimited video wall display configurations available
- Quick Assembly Predetermined adaptor rail locations speed up the assembly and minimize the errors
- Precision Engineering Tight tolerances and wall plate spacers assure the cabinets are properly positioned  $\frac{1}{2} \left( \frac{1}{2} \right) = \frac{1}{2} \left( \frac{1}{2} \right) \left( \frac{1}{2} \right)$

## Peerless DS-LEDIF-6X3 signage display mount Black:

Peerless-AV's mounting solutions were designed exclusively for Samsung's IF Series SMART LED Signage.

Peerless DS-LEDIF-6X3. Maximum weight capacity: 162 kg. Product colour: Black