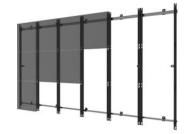

## Peerless DS-LEDIF-6X3 signage display mount Black

**Brand :** Peerless **Product code:** DS-LEDIF-6X3

Product name: DS-LEDIF-6X3

- Height Adjustment Overcomes installation irregularities to assure the LED pixels are aligned
- Depth Adjustment The entire mount creates one flat plane, regardless of wall imperfections
- Lightweight Design Aluminum frame is easier to install and minimizes the wall load
- Modular Design Unlimited video wall display configurations available
- Quick Assembly Predetermined adaptor rail locations speed up the assembly and minimize the errors
- Precision Engineering Tight tolerances and wall plate spacers assure the cabinets are properly positioned  $\frac{1}{2} \left( \frac{1}{2} \right) = \frac{1}{2} \left( \frac{1}{2} \right) \left( \frac{1}{2} \right)$

Seamless Kitted Flat Dvled Mounting System For Samsung Ifh/-E Series Direct View Led Displays

## Peerless DS-LEDIF-6X3 signage display mount Black:

Peerless-AV's mounting solutions were designed exclusively for Samsung's IF Series SMART LED Signage.

Peerless DS-LEDIF-6X3. Maximum weight capacity: 162 kg. Product colour: Black