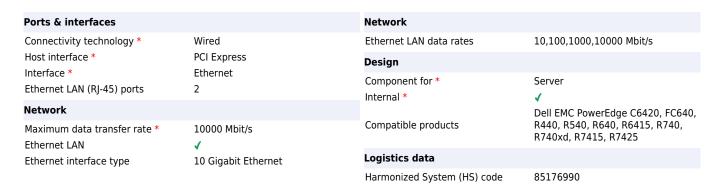

DELL 540-BBVM. Internal. Connectivity technology: Wired, Host interface: PCI Express, Interface: Ethernet. Maximum data transfer rate: 10000 Mbit/s

Disclaimer. The information published here (the "Information") is based on sources that can be considered reliable, typically the manufacturer, but this Information is provided "AS IS" and without guarantee of correctness or completeness. The Information is only indicative and can be changed at any time without notification. No rights can be based on the Information. Suppliers or aggregators of this Information do not accept any liability with regard to the content of (web)pages and other documents, including its Information. The publisher of the Information can not be held liable for the content of 3rd party websites that are linking this Information or are linked to from this Information. You as the User of the Information are solely responsible for the choice and usage of this Information. You are not entitled to transfer, copy or otherwise multiply or distribute the Information. You are obliged to follow the directions of the copyright owner(s) with regard to the use of the Information. Exclusively Dutch law is applicable. With regard to price and stock data on the site, the publisher followed a number of starting points, which are not necessarily relevant for your private or business circumstances. Therefore, the price and stock data are only indicative and are subject to changes. You are personally responsible for the way you use and apply this information. As a user of the Information or sites or documents in which this Information is included, you will adhere to standard fair use including avoidance of spamming, ripping, intellectual-property violations, privacy violations, and any other illegal activity.