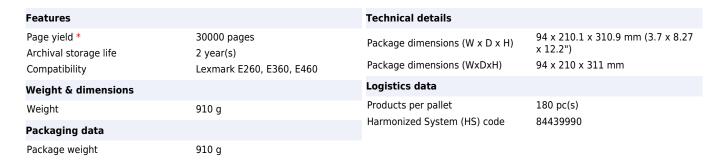

Lexmark 0E260X22G. Page yield: 30000 pages, Compatibility: Lexmark E260, E360, E460. Weight: 910

g. Package weight: 910 g. Products per pallet: 180 pc(s). Archival storage life: 2 year(s)