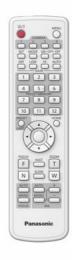

## **AW-RM50AG**

Wireless Remote for Panasonic PTZ Cameras

## **Key Features**

Controls up to 4 Panasonic PTZ cameras

Same shape and feel as standard infrared remote controls

Complete with key Remote Camera Controller functions

## AW-RM50AG

https://eu.connect.panasonic.com/nl /nl/products/broadcast-proav/awrm50ag

| Power Supply           | DC3V (size "AA" , "R6" or "LR6" dry battery x 2)                       |
|------------------------|------------------------------------------------------------------------|
| Operable Range         | Approx. 10 m (32.8 ft)                                                 |
| Battery Life Span      | Approx. 1.5 years                                                      |
| Dimensions (W x H x D) | 53 mm x 27.3 mm x 200 mm (2-1/16 inches x 1-5/6 inches x 7-7/8 inches) |
| Weight                 | Approx. 92 g (0.20 lbs.)                                               |