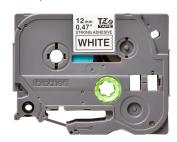

## **Brother Extra Strength Adhesive Tape**

**Brand :** Brother **Product code:** TZE-S231

**Product name:** Extra Strength Adhesive Tape

12mm x 8m, Black on White, Extra Strength Adhesive

Brother Extra Strength Adhesive Tape. Label colour: Black on white, Tape type: TZ, Product colour:

Black. Tape width: 1.2 cm, Tape length: 8 m, Width: 20 mm. Tape size: 1.2 cm

| Features                                                                               |                                                     | Features                       |                                                                                                                                                                                                                                                                                                                                                                                                                                                                                                                                                                                                                                                                                                                                                                                                                                                                                                                                                                                                                                                                                                                                                                                                                                                                                                                                                                                                                                                                                                                                                                                                                                                                                                                                                                                                                                                                                                                                                                                                                                                                                                                               |
|----------------------------------------------------------------------------------------|-----------------------------------------------------|--------------------------------|-------------------------------------------------------------------------------------------------------------------------------------------------------------------------------------------------------------------------------------------------------------------------------------------------------------------------------------------------------------------------------------------------------------------------------------------------------------------------------------------------------------------------------------------------------------------------------------------------------------------------------------------------------------------------------------------------------------------------------------------------------------------------------------------------------------------------------------------------------------------------------------------------------------------------------------------------------------------------------------------------------------------------------------------------------------------------------------------------------------------------------------------------------------------------------------------------------------------------------------------------------------------------------------------------------------------------------------------------------------------------------------------------------------------------------------------------------------------------------------------------------------------------------------------------------------------------------------------------------------------------------------------------------------------------------------------------------------------------------------------------------------------------------------------------------------------------------------------------------------------------------------------------------------------------------------------------------------------------------------------------------------------------------------------------------------------------------------------------------------------------------|
| Label colour * Tape type Product colour Print technology Laminated Brand compatibility | Black on white TZ Black Thermal transfer  ✓ Brother | Compatibility                  | GL-100, PT-1000, PT-1000BM, PT-1010, PT-1010, PT-1010B, PT-1010NB, PT-1010R, PT-1010R, PT-1010NB, PT-1010NB, PT-1090BK, PT-1100SBV, PT-1100ST, PT-1120, PT-1130, PT-1160, PT-1170, PT-1180, PT-1190, PT-1200, PT-1230PC, PT-1280, PT-1280SR, PT-1280VP, PT-128AF, PT-1290, PT-1290BT, PT-1290BT2, PT-1290BT, PT-1500, PT-1500, PT-1500, PT-1500, PT-1600, PT-1700, PT-1750, PT-1830, PT-1830C, PT-1830SC, PT-1830SC, PT-1830SC, PT-1830SC, PT-1830SC, PT-1880W, PT-1880, PT-1880C, PT-1880K, PT-1880C, PT-1880C, PT-1880C, PT-1950, PT-1960, PT-200, PT-2030, PT-2030AD, PT-2030VP, PT-2100, PT-2110, PT-2200, PT-2210, PT-2110, PT-2200, PT-2210, PT-2100, PT-2430PC, PT-2500PC, PT-2600, PT-2610, PT-2700, PT-2710, PT-2730, PT-2730VP, PT-310B, PT-3730, PT-3730VP, PT-350, PT-3600, PT-44000, PT-520, PT-550, PT-580C, PT-590, PT-540, PT-550, PT-580C, PT-6100, PT-7100, PT-7500, PT-9200DX, PT-9200PC, PT-9400, PT-9200DX, PT-9200PC, PT-9400, PT-9500PC, PT-9600, PT-D200BT, PT-D200BA, PT-D300B, PT-B300, |
|                                                                                        |                                                     | Weight & dimensions            |                                                                                                                                                                                                                                                                                                                                                                                                                                                                                                                                                                                                                                                                                                                                                                                                                                                                                                                                                                                                                                                                                                                                                                                                                                                                                                                                                                                                                                                                                                                                                                                                                                                                                                                                                                                                                                                                                                                                                                                                                                                                                                                               |
|                                                                                        |                                                     | Tape width * Tape length Width | 1.2 cm<br>8 m<br>20 mm                                                                                                                                                                                                                                                                                                                                                                                                                                                                                                                                                                                                                                                                                                                                                                                                                                                                                                                                                                                                                                                                                                                                                                                                                                                                                                                                                                                                                                                                                                                                                                                                                                                                                                                                                                                                                                                                                                                                                                                                                                                                                                        |