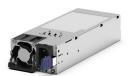

## **NETGEAR APS2000Wv1** network switch component Power supply

Brand : NETGEAR

Product code: APS2000W-100NES

Product name : APS2000Wv1

- PSU for M4350-24G4XF, M4350-48G4XF, M4350-44M4X4V, M4350-24X4V, and M4350-24F4V

- C14 connector

- 110V-240V AC power input

- Up to 2000W output power at 110/220V AC

2000W Modular Power Supply Unit for M4350 series Switches

NETGEAR APS2000Wv1 network switch component Power supply: