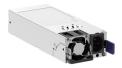

## **NETGEAR APS2000Wv1** network switch component Power supply

Brand : NETGEAR

Product code: APS2000W-100NES

Product name : APS2000Wv1

- PSU for M4350-24G4XF, M4350-48G4XF, M4350-44M4X4V, M4350-24X4V, and M4350-24F4V

- C14 connector

- 110V-240V AC power input

- Up to 2000W output power at 110/220V AC

2000W Modular Power Supply Unit for M4350 series Switches

NETGEAR APS2000Wv1 network switch component Power supply: