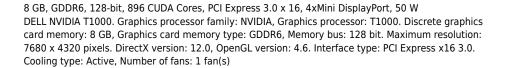

## **DELL NVIDIA T1000 8 GB GDDR6**

Brand: DELL Product code: DELL-D408X

**Product name:** NVIDIA T1000

| Processor                                                                                                                 |                                                     | Ports & interfaces                                                             |                                                                        |
|---------------------------------------------------------------------------------------------------------------------------|-----------------------------------------------------|--------------------------------------------------------------------------------|------------------------------------------------------------------------|
| CUDA cores Graphics processor family * Graphics processor * Maximum resolution * Parallel processing technology support * | 896 NVIDIA T1000 7680 x 4320 pixels Not supported 4 | DisplayPort version                                                            | 1.4                                                                    |
|                                                                                                                           |                                                     | Performance                                                                    |                                                                        |
|                                                                                                                           |                                                     | DirectX version * Shader model version * OpenGL version * HDCP Dual Link DVI * | 12.0<br>5.1<br>4.6<br>✓                                                |
| Memory                                                                                                                    |                                                     | Design                                                                         |                                                                        |
| Discrete graphics card memory * Graphics card memory type * Memory bus * Memory bandwidth (max)                           | 8 GB<br>GDDR6<br>128 bit<br>160 GB/s                | Cooling type * Number of fans Form factor Product colour                       | Active<br>1 fan(s)<br>Half-Height/Half-Length (HH/HL)<br>Black, Silver |
| Ports & interfaces                                                                                                        |                                                     | Power                                                                          |                                                                        |
| Interface type * Mini DisplayPorts quantity                                                                               | PCI Express x16 3.0<br>4                            | Power consumption (max)                                                        | 50 W                                                                   |
|                                                                                                                           |                                                     | Weight & dimensions                                                            |                                                                        |
|                                                                                                                           |                                                     | Depth<br>Height                                                                | 155.9 mm<br>68.9 mm                                                    |
|                                                                                                                           |                                                     | Logistics data                                                                 |                                                                        |
|                                                                                                                           |                                                     | Harmonized System (HS) code                                                    | 84733020                                                               |