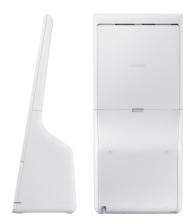

## Samsung CY-KM24APXEN monitor accessory

**Brand :** Samsung **Product code:** CY-KM24APXEN

**Product name : CY-KM24APXEN** 

Samsung CY-KM24APXEN. Brand compatibility: Samsung. Weight: 7.4 kg. Product colour: White

| Features                |         | Weight & dimensions                        |
|-------------------------|---------|--------------------------------------------|
| Brand compatibility     | Samsung | Width 334.4 mm                             |
| Product colour          | White   | Depth 389.6 mm                             |
| VESA mounting           | ✓       | Height 236.5 mm                            |
| Ports & interfaces      |         | Weight 7.4 kg                              |
| USB 2.0 ports quantity  | 3       | Operational conditions                     |
| RJ-45 ports quantity    | 1       | Operating relative humidity (H-H) 10 - 80% |
| Power                   |         | Operating temperature (T-T) 0 - 40 °C      |
| Power                   | 25 W    | Logistics data                             |
| Power consumption (off) | 0.5 W   | Harmonized System (HS) code 85299097       |