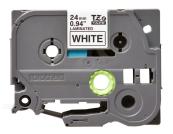

## Brother TZE-251 label-making tape Black on white

**Brand :** Brother **Product code:** TZE-251

Product name: TZE-251

24 mm, Black on White, Laminated

Brother TZE-251. Label colour: Black on white, Tape type: TZe, Product colour: White. Tape width: 2.4

cm, Tape length: 8 m, Quantity per pack: 1 pc(s)

| Features       |                | Weight & dimensions         |          |
|----------------|----------------|-----------------------------|----------|
| Label colour * | Black on white | Tape width *                | 2.4 cm   |
| Tape type      | TZe            | Tape length                 | 8 m      |
| Product colour | White          | Quantity per pack           | 1 pc(s)  |
|                |                | Logistics data              |          |
|                |                | Harmonized System (HS) code | 48219090 |