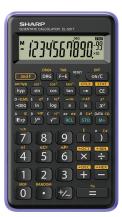

## **Sharp EL-501T calculator Pocket Scientific Black, Purple**

Brand : Sharp Product code: SH-EL501TBVL

**Product name:** EL-501T

- Large 1-line LCD display, 10+2 digits

- 146 built-in functions

- Battery power

- 1 memory

12-digit, 146 Functions, LR54, Purple

Sharp EL-501T. Form factor: Pocket, Type: Scientific. Digits: 12 digits, Display number of lines: 1 lines. Memory registers: 1. Power source: Battery. Product colour: Black, Purple

| Design                                                                     |                                       | Display                                                     |                                  |
|----------------------------------------------------------------------------|---------------------------------------|-------------------------------------------------------------|----------------------------------|
| Type *                                                                     | Pocket<br>Scientific<br>Black, Purple | Digit comma separator Digit comma separator format Digits * | Standard (3 digits) 12 digits    |
| Cover *<br>Control type                                                    | X<br>Buttons                          | <b>Memory</b> Memory registers                              | 1                                |
| Performance                                                                | Fraction Di Cauara root               | Power                                                       |                                  |
| Symbolic notation<br>Negation key                                          | Fraction, Pi, Square root             | Power source * Battery type                                 | Battery<br>LR54                  |
| Display                                                                    |                                       | Weight & dimensions                                         |                                  |
| Display type * Display tilting * Display number of lines Backlight display | LCD  X 1 lines  X                     | Width<br>Depth<br>Height<br>Weight                          | 73 mm<br>127 mm<br>13 mm<br>68 g |