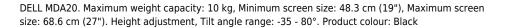

## DELL MDA20 monitor mount / stand 68.6 cm (27") Black Desk

Brand : DELL Product code: MDA20

**Product name : MDA20** 

| Mounting                       |               | Ergonomics                  |           |
|--------------------------------|---------------|-----------------------------|-----------|
| Minimum screen size *          | 48.3 cm (19") | Adjustable depth            | ✓         |
| Maximum weight capacity *      | 10 kg         | Tilt angle range            | -35 - 80° |
| Maximum screen size *          | 68.6 cm (27") | Swivel angle                | 180°      |
| Panel mounting interface       | 100 x 100 mm  | Pivot angle                 | -90 - 90° |
| Number of displays supported * | 2<br>Desk     | Design                      |           |
| Mounting type *                |               | Product colour *            | Black     |
| Ergonomics                     |               | Logistics data              |           |
| Height adjustment              | ✓             | Harmonized System (HS) code | 85299097  |