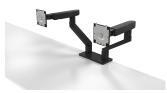

## DELL MDA20 monitor mount / stand 68.6 cm (27") Black Desk

Brand : DELL Product code: MDA20

**Product name : MDA20** 

| Mounting                       |               | Ergonomics                  |           |
|--------------------------------|---------------|-----------------------------|-----------|
| Minimum screen size *          | 48.3 cm (19") | Adjustable depth            | ✓         |
| Maximum weight capacity *      | 10 kg         | Tilt angle range            | -35 - 80° |
| Maximum screen size *          | 68.6 cm (27") | Swivel angle                | 180°      |
| Panel mounting interface       | 100 x 100 mm  | Pivot angle                 | -90 - 90° |
| Number of displays supported * | 2<br>Desk     | Design                      |           |
| Mounting type *                |               | Product colour *            | Black     |
| Ergonomics                     |               | Logistics data              |           |
| Height adjustment              | ✓             | Harmonized System (HS) code | 85299097  |