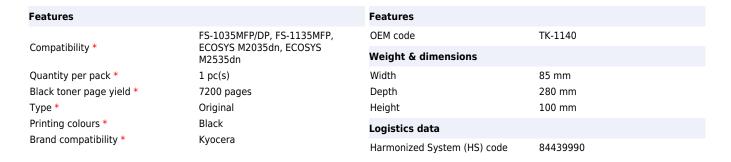

## KYOCERA TK 1140 toner cartridge 1 pc(s) Original Black

Brand: KYOCERA Product code: 1T02ML0NLC

**Product name :** TK 1140

Black, 7200 pages

KYOCERA TK 1140. Black toner page yield: 7200 pages, Printing colours: Black, Quantity per pack: 1