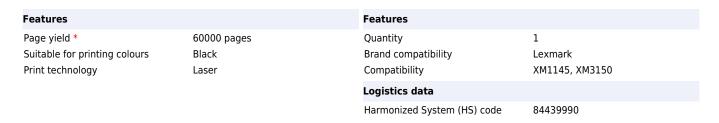

## Lexmark 24B6040 imaging unit 60000 pages

Brand : Lexmark Product code: 24B6040

Product name: 24B6040

Imaging Unit 60000 Pages

Lexmark 24B6040 imaging unit 60000 pages:

Imaging Unit 60000 Pages for XM1145, XM3150

Lexmark 24B6040. Page yield: 60000 pages, Suitable for printing colours: Black, Print technology: Laser

734646467438

0734646467438

Disclaimer. The information published here (the "Information") is based on sources that can be considered reliable, typically the manufacturer, but this Information is provided "AS IS" and without guarantee of correctness or completeness. The Information is only indicative and can be changed at any time without notification. No rights can be based on the Information. Suppliers or aggregators of this Information do not accept any liability with regard to the content of (web)pages and other documents, including its Information. The publisher of the Information can not be held liable for the content of 3rd party websites that are linking this Information or are linked to from this Information. You as the User of the Information are solely responsible for the choice and usage of this Information. You are not entitled to transfer, copy or otherwise multiply or distribute the Information. You are obliged to follow the directions of the copyright owner(s) with regard to the use of the Information. Exclusively Dutch law is applicable. With regard to price and stock data on the site, the publisher followed a number of starting points, which are not necessarily relevant for your private or business circumstances. Therefore, the price and stock data are only indicative and are subject to changes. You are personally responsible for the way you use and apply this information. As a user of the Information or sites or documents in which this Information is included, you will adhere to standard fair use including avoidance of spamming, ripping, intellectual-property violations, privacy violations, and any other illegal activity.