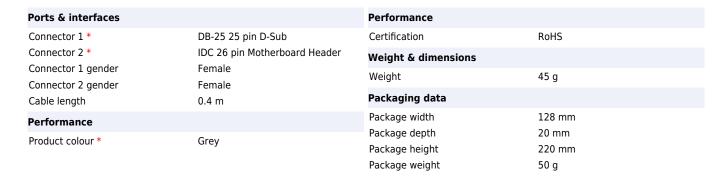

## StarTech.com Low Profile 16in Parallel Port Header Cable Adapter with Bracket - DB25 (F) to IDC26

Brand : StarTech.com Product code: PLATE25F16LP

Product name: Low Profile 16in Parallel Port Header Cable

Adapter with Bracket - DB25 (F) to IDC26

StarTech.com Low Profile 16in Parallel Port Header Cable Adapter w/ Bracket - DB25 to IDC26 Parallel Port Bracket DB-25 (F) to IDC 26 (F)

StarTech.com Low Profile 16in Parallel Port Header Cable Adapter with Bracket - DB25 (F) to IDC26:

Add a 25-pin parallel port to the back of your low profile/small form factor computer from your motherboard

The PLATE25F16LP DB25 to IDC26 Parallel Port Bracket adds a DB25 parallel port to the rear panel of a low profile/small form factor computer, which connects to an IDC26 header connector on the motherboard.

Backed by Lifetime Warranty and constructed of only top quality components, our Parallel Port Header Cable offers a cost-effective solution for adding a Parallel device connection using a compatible motherboard.

The StarTech.com Advantage

- Cost-effective solution for adding a DB25 parallel port to a low profile/small form factor computer, which eliminates the cost of expensive peripheral upgrades
- Backed by StarTech.com Lifetime Warranty