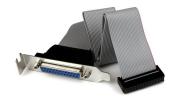

Adapter with Bracket - DB25 (F) to IDC26

StarTech.com Low Profile 16in Parallel Port Header Cable Adapter w/ Bracket - DB25 to IDC26 Parallel Port Bracket DB-25 (F) to IDC 26 (F)

StarTech.com Low Profile 16in Parallel Port Header Cable Adapter with Bracket - DB25 (F) to IDC26:

Add a 25-pin parallel port to the back of your low profile/small form factor computer from your motherboard

The PLATE25F16LP DB25 to IDC26 Parallel Port Bracket adds a DB25 parallel port to the rear panel of a low profile/small form factor computer, which connects to an IDC26 header connector on the motherboard.