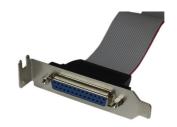

Adapter with Bracket - DB25 (F) to IDC26

StarTech.com Low Profile 16in Parallel Port Header Cable Adapter w/ Bracket - DB25 to IDC26 Parallel Port Bracket DB-25 (F) to IDC 26 (F)

StarTech.com Low Profile 16in Parallel Port Header Cable Adapter with Bracket - DB25 (F) to IDC26:

Add a 25-pin parallel port to the back of your low profile/small form factor computer from your motherboard

The PLATE25F16LP DB25 to IDC26 Parallel Port Bracket adds a DB25 parallel port to the rear panel of a low profile/small form factor computer, which connects to an IDC26 header connector on the motherboard.