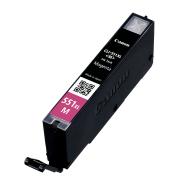

## Canon CLI-551XL High Yield Magenta Ink Cartridge

Brand : Canon Product code: 6445B001

Product name: CLI-551XL High Yield Magenta Ink

Cartridge

- Genuine Canon Ink produces on average 35% more quality prints than imitation cartridges<sup>2</sup>
- Genuine Canon Ink provides consistent quality prints 100% of the time<sup>2</sup>
- Genuine Canon Ink is 100% reliable so you can print with less stress<sup>2</sup>
- Return every ink and toner cartridge to be reused or recycled. It's free, easy and environmentally friendly.

CLI-551XL High Yield Magenta Ink Cartridge

## Canon CLI-551XL High Yield Magenta Ink Cartridge:

This high yield magenta ink provides up to 2x more prints than the standard equivalent. The ChromaLife100+ system magenta ink is used for printing documents and photos. This 11ml ink tank allows you to print up to 660 pages of A4 documents at ISO/IEC 29102¹ standard.. Canon CLI-551XL High Yield Magenta Ink Cartridge. Colour ink type: Dye-based ink, Cartridge capacity: High (XL) Yield, Supply type: Single pack, Colour ink page yield: 660 pages, Printing colours: Photo magenta, Quantity per pack: 1 pc(s)