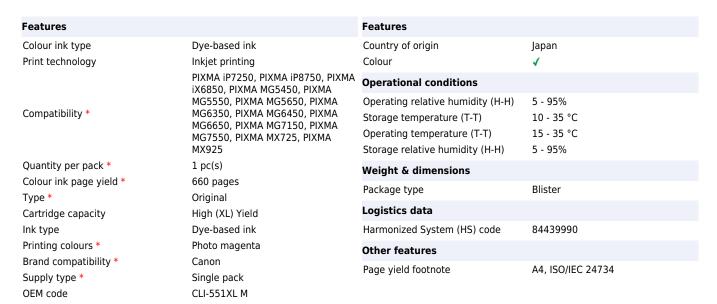

## Canon CLI-551XL High Yield Magenta Ink Cartridge

Brand : Canon Product code: 6445B001

Product name: CLI-551XL High Yield Magenta Ink

Cartridge

- Genuine Canon Ink produces on average 35% more quality prints than imitation cartridges<sup>2</sup>
- Genuine Canon Ink provides consistent quality prints 100% of the time<sup>2</sup>
- Genuine Canon Ink is 100% reliable so you can print with less stress<sup>2</sup>
- Return every ink and toner cartridge to be reused or recycled. It's free, easy and environmentally friendly.

CLI-551XL High Yield Magenta Ink Cartridge

## Canon CLI-551XL High Yield Magenta Ink Cartridge:

This high yield magenta ink provides up to 2x more prints than the standard equivalent. The ChromaLife100+ system magenta ink is used for printing documents and photos. This 11ml ink tank allows you to print up to 660 pages of A4 documents at ISO/IEC 29102¹ standard.. Canon CLI-551XL High Yield Magenta Ink Cartridge. Colour ink type: Dye-based ink, Cartridge capacity: High (XL) Yield, Supply type: Single pack, Colour ink page yield: 660 pages, Printing colours: Photo magenta, Quantity per pack: 1 pc(s)