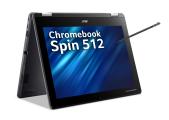

## Acer Chromebook SPIN 512 R856TN-TCO 4GB/64GB Intel® N N100 30.5 cm (12") Touchscreen HD+ LPDDR5-SDRAM eMMC Wi-Fi 6E (802.11ax) ChromeOS Black

Brand : Acer Product family: Chromebook Product code: NX.KE5EK.002

Product name: SPIN 512 R856TN-TCO 4GB/64GB

| Design                                                                                    |                                          | Graphics                                                                                                     |                                              |
|-------------------------------------------------------------------------------------------|------------------------------------------|--------------------------------------------------------------------------------------------------------------|----------------------------------------------|
| Product type *                                                                            | Chromebook                               | On-board graphics card model *                                                                               | Intel® UHD Graphics                          |
| Product colour *                                                                          | Black                                    |                                                                                                              | meet of the drapmes                          |
| Form factor *                                                                             | Convertible (Fold-back screen)           | Audio                                                                                                        | -                                            |
| Display                                                                                   |                                          | Number of built-in speakers                                                                                  | 2                                            |
| Touchscreen type                                                                          | Capacitive                               | Camera                                                                                                       |                                              |
| Foldable display Display diagonal * Display resolution * Touchscreen * HD type Panel type | 30.5 cm (12") 1366 x 912 pixels  HD+ IPS | Front camera Front camera resolution Front camera HD type Video capturing speed Privacy camera Privacy type  | 1280 x 720 pixels HD 30 fps  Privacy shutter |
| Native aspect ratio                                                                       | 3:2                                      | Network                                                                                                      |                                              |
| Processor                                                                                 |                                          | Top Wi-Fi standard *  Mobile network connection *                                                            | Wi-Fi 6E (802.11ax)<br><b>X</b>              |
| Processor manufacturer * Processor family *                                               | Intel® N                                 | Ports & interfaces                                                                                           |                                              |
| Processor model * Processor cores Processor frequency *                                   | N100<br>4<br>3.4 GHz                     | USB 3.2 Gen 1 (3.1 Gen 1) Type-A<br>ports quantity *<br>USB 3.2 Gen 1 (3.1 Gen 1) Type-C<br>ports quantity * | 2                                            |
| Processor cache                                                                           | 6 MB                                     | Software                                                                                                     |                                              |
| Memory                                                                                    |                                          | Operating system installed *                                                                                 | ChromeOS                                     |
| Internal memory * Internal memory type                                                    | 4 GB<br>LPDDR5-SDRAM                     | Battery                                                                                                      |                                              |
| Storage Total storage capacity * Storage media * Optical drive type *                     | 64 GB<br>eMMC                            | Battery technology Number of battery cells Battery capacity * Battery life (max)                             | Lithium-lon (Li-lon)<br>3<br>50 Wh<br>12 h   |
|                                                                                           | ^                                        | Power                                                                                                        |                                              |
| Graphics                                                                                  | ,                                        | AC adapter power                                                                                             | 65 W                                         |
| On-board graphics card * Discrete graphics card *                                         | ×                                        | Security                                                                                                     |                                              |
| On-board graphics card family                                                             | Intel® UHD Graphics                      | Cable lock slot Cable lock slot type                                                                         | ✓<br>Kensington                              |
|                                                                                           |                                          | Weight & dimensions                                                                                          |                                              |
|                                                                                           |                                          | Weight *                                                                                                     | 1.45 kg                                      |