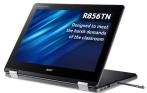

## Acer Chromebook SPIN 512 R856TN-TCO 4GB/64GB Intel® N N100 30.5 cm (12") Touchscreen HD+ LPDDR5-SDRAM eMMC Wi-Fi 6E (802.11ax) ChromeOS Black

Brand : Acer Product family: Chromebook Product code: NX.KE5EK.002

Product name: SPIN 512 R856TN-TCO 4GB/64GB

| Design                                                                                    |                                          | Graphics                                                                                                     |                                              |
|-------------------------------------------------------------------------------------------|------------------------------------------|--------------------------------------------------------------------------------------------------------------|----------------------------------------------|
| Product type *                                                                            | Chromebook                               | On-board graphics card model *                                                                               | Intel® UHD Graphics                          |
| Product colour *                                                                          | Black                                    |                                                                                                              | meet of the drapmes                          |
| Form factor *                                                                             | Convertible (Fold-back screen)           | Audio                                                                                                        | -                                            |
| Display                                                                                   |                                          | Number of built-in speakers                                                                                  | 2                                            |
| Touchscreen type                                                                          | Capacitive                               | Camera                                                                                                       |                                              |
| Foldable display Display diagonal * Display resolution * Touchscreen * HD type Panel type | 30.5 cm (12") 1366 x 912 pixels  HD+ IPS | Front camera Front camera resolution Front camera HD type Video capturing speed Privacy camera Privacy type  | 1280 x 720 pixels HD 30 fps  Privacy shutter |
| Native aspect ratio                                                                       | 3:2                                      | Network                                                                                                      |                                              |
| Processor                                                                                 |                                          | Top Wi-Fi standard *  Mobile network connection *                                                            | Wi-Fi 6E (802.11ax)<br><b>X</b>              |
| Processor manufacturer * Processor family *                                               | Intel® N                                 | Ports & interfaces                                                                                           |                                              |
| Processor model * Processor cores Processor frequency *                                   | N100<br>4<br>3.4 GHz                     | USB 3.2 Gen 1 (3.1 Gen 1) Type-A<br>ports quantity *<br>USB 3.2 Gen 1 (3.1 Gen 1) Type-C<br>ports quantity * | 2                                            |
| Processor cache                                                                           | 6 MB                                     | Software                                                                                                     |                                              |
| Memory                                                                                    |                                          | Operating system installed *                                                                                 | ChromeOS                                     |
| Internal memory * Internal memory type                                                    | 4 GB<br>LPDDR5-SDRAM                     | Battery                                                                                                      |                                              |
| Storage Total storage capacity * Storage media * Optical drive type *                     | 64 GB<br>eMMC                            | Battery technology Number of battery cells Battery capacity * Battery life (max)                             | Lithium-lon (Li-lon)<br>3<br>50 Wh<br>12 h   |
|                                                                                           | ^                                        | Power                                                                                                        |                                              |
| Graphics                                                                                  | ,                                        | AC adapter power                                                                                             | 65 W                                         |
| On-board graphics card * Discrete graphics card *                                         | ×                                        | Security                                                                                                     |                                              |
| On-board graphics card family                                                             | Intel® UHD Graphics                      | Cable lock slot Cable lock slot type                                                                         | ✓<br>Kensington                              |
|                                                                                           |                                          | Weight & dimensions                                                                                          |                                              |
|                                                                                           |                                          | Weight *                                                                                                     | 1.45 kg                                      |